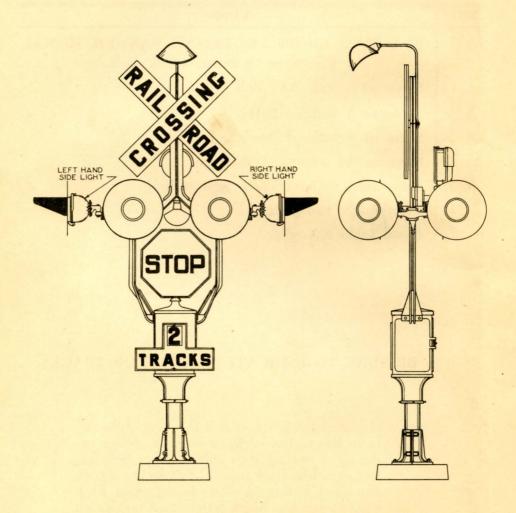

## FLASHING LIGHT ROTATING BANNER SIGNAL WITH SIDE LIGHTS

## FLASHING LIGHT ROTATING BANNER SIGNAL WITH SIDE LIGHTS

|      | ORDER BY PLATE, FIGURE AND NAME                                                         |
|------|-----------------------------------------------------------------------------------------|
| FIG. | NAME                                                                                    |
| A    | FLASHING LIGHT – ROTATING BANNER SIGNAL Complete as shown – D.C. BELL                   |
| A 1  | Same as A with Cast Aluminum Track Sign Black letters on white background on track sign |
| A 2  | Same as A with A.C. Bell                                                                |
| A 3  | Same as A1 with A.C. Bell                                                               |
| A 4  | Same as A without Track Sign                                                            |
| A 5  | Same as A2 without Track Sign                                                           |
| A 6  | Same as A without Bell                                                                  |
| A 7  | Same as A1 without Bell                                                                 |
| A 8  | Same as A without Track Sign or Bell                                                    |
| A 9  | Same as A with Track Sign mounted above lights on T Iron                                |
| A10  | Same as A1 with Track Sign mounted above lights on T Iron                               |
| A11  | Same as A2 with Track Sign mounted above lights on T Iron                               |
| A12  | Same as A3 with Track Sign mounted above lights on T Iron                               |
| A13  | Same as A6 with Track Sign mounted above lights on T Iron                               |
| A14  | Same as A7 with Track Sign mounted above lights on T Iron                               |
| В    | FLASHING LIGHT – ROTATING BANNER SIGNAL Complete with one set of side lights only       |
|      | (Please indicate right or left side lights when ordering)                               |

(See other side)

#### FLASHING LIGHT ROTATING BANNER SIGNAL WITH SIDE LIGHTS

(CONTINUED)

ORDER BY PLATE, FIGURE AND NAME NAME FIG. Same as B with Cast Aluminum Track Sign B 1 Black letters on white background on track sign B 2 Same as B with A.C. Bell Same as B1 with A.C. Bell B 3 Same as B without Track Sign B 4 Same as B2 without Track Sign B 5 B 6 Same as B without Bell Same as B1 without Bell B 7 Same as B without Track Sign or Bell B 8 B 9 Same as B with Track Sign mounted above lights on T Iron Same as B1 with Track Sign mounted above lights on B10 T Iron Same as B2 with Track Sign mounted above lights on B11 Same as B3 with Track Sign mounted above lights on B12 T Iron B13 Same as B6 with Track Sign mounted above lights on T Iron B14 Same as B7 with Track Sign mounted above lights on T Iron

#### BE SURE TO INDICATE NUMBER OF TRACKS

Note: If state specifications call for signs different from these shown please indicate when ordering. Crossing sign shown has black letters on white background. Track sign shown has white letters on black background. Stop sign shown has black letters and border on Federal Yellow background.