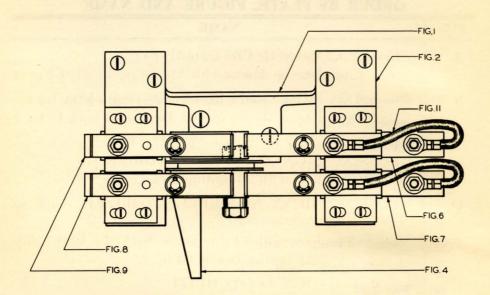

Part

SECTION A
PART 2

**MECHANISM** 

|      | ORDER BY PLATE, FIGURE AND NAME |
|------|---------------------------------|
| FIG. | NAME                            |
| A    | HEAD                            |
|      | Complete as shown               |
| 1    | Spindle                         |
| 2    | Dust Seal                       |
| 3    | Top Bearing                     |
| 4    | Bottom Bearing                  |
| 5    | Bearing Retainer Screw          |
| 6    | Bearing Retainer                |
| 7    | Oil Hole Plug                   |
| 8    | Mounting Bolt                   |
| 9    | Head Casting                    |
| 10   | Packing                         |
| 11   | Driven Crank                    |
| 12   | Cotter Pin                      |
| 13   | Crank Key                       |
| 14   | Spindle Nut                     |
| 15   | Spacer                          |
| 16   | Spindle Bearing Oil Plug        |

| ORDER BY PLATE, FIGURE AND NAME |                          |
|---------------------------------|--------------------------|
| FIG.                            | NAME                     |
| A                               | HEAD                     |
|                                 | Complete as shown        |
| 1                               | Spindle                  |
| 2                               | Dust Seal                |
| 3                               | Top Bearing              |
| 4                               | Bottom Bearing           |
| 5                               | Bearing Retainer Screw   |
| 6                               | Bearing Retainer         |
| 7                               | Oil Hole Plug            |
| 8                               | Mounting Bolt            |
| 9                               | Head Casting ·           |
| 10                              | Packing                  |
| 11                              | Driven Crank             |
| 12                              | Cotter Pin               |
| 13                              | Crank Key                |
| 14                              | Spindle Nut              |
| 15                              | Spacer                   |
| 16                              | Spindle Bearing Oil Plug |