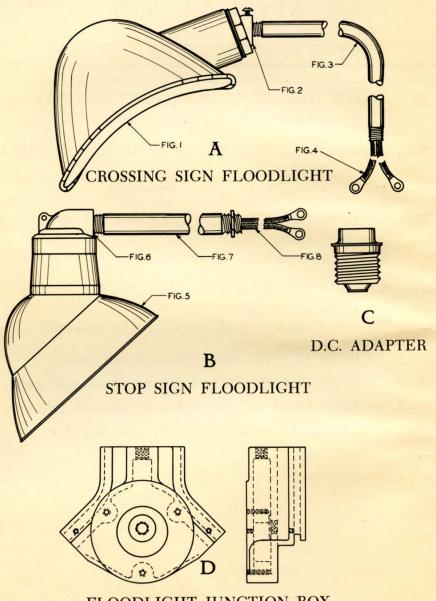

#### **FLOODLIGHTS**

FLOODLIGHT JUNCTION BOX FOR T IRON MOUNTING

#### FLOODLIGHTS

| ORDER BY PLATE, FIGURE AND NAME |                                                  |
|---------------------------------|--------------------------------------------------|
| FIG.                            | NAME                                             |
| A                               | CROSSING SIGN FLOODLIGHT Complete as shown       |
| В                               | STOP SIGN FLOODLIGHT Complete as shown           |
| C                               | D.C. ADAPTER                                     |
| D                               | FLOODLIGHT JUNCTION BOX FOR T IRON MOUNTING      |
| 1                               | Reflector — Crossing Sign Floodlight             |
| 2                               | Socket - Crossing Sign Floodlight                |
| 3                               | Conduit – Crossing Sign Floodlight               |
| 4                               | Wires to junction box - Crossing Sign Floodlight |
| 5                               | Reflector — Stop Sign Floodlight                 |
| 6                               | Socket — Stop Sign Floodlight                    |
| 7                               | Conduit – Stop Sign Floodlight                   |
| 8                               | Wires to junction box - Stop Sign Floodlight     |