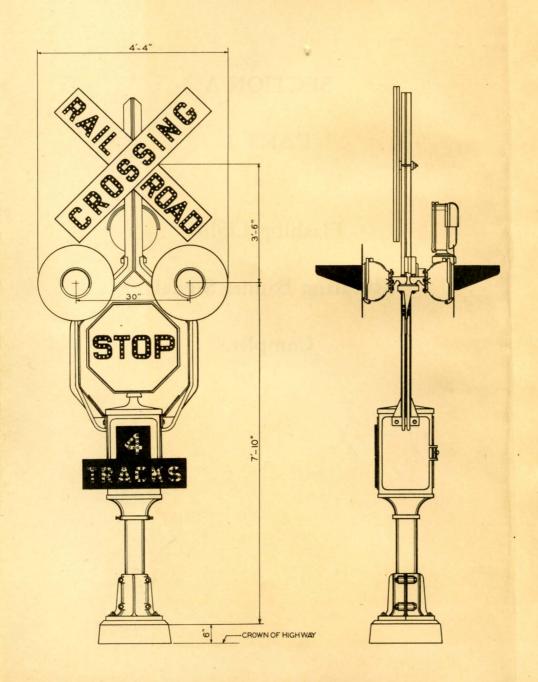

## FLASHING LIGHT ROTATING BANNER SIGNAL WITH SIDE LIGHTS

## FLASHING LIGHT ROTATING BANNER SIGNAL WITH SIDE LIGHTS

|      | ORDER BY PLATE, FIGURE AND NAME                                                         |
|------|-----------------------------------------------------------------------------------------|
| FIG. | NAME                                                                                    |
| A    | FLASHING LIGHT – ROTATING BANNER SIGNAL Complete as shown – D.C. BELL                   |
| A 1  | Same as A with Cast Aluminum Track Sign Black letters on white background on track sign |
| A 2  | Same as A with A.C. Bell                                                                |
| A 3  | Same as A1 with A.C. Bell                                                               |
| A 4  | Same as A without Track Sign                                                            |
| A 5  | Same as A2 without Track Sign                                                           |
| A 6  | Same as A without Bell                                                                  |
| A 7  | Same as A1 without Bell                                                                 |
| A 8  | Same as A without Track Sign or Bell                                                    |
| A 9  | Same as A with Track Sign mounted above lights on T Iron                                |
| A10  | Same as A1 with Track Sign mounted above lights on T Iron                               |
| A11  | Same as A2 with Track Sign mounted above lights on T Iron                               |
| A12  | Same as A3 with Track Sign mounted above lights on T Iron                               |
| A13  | Same as A6 with Track Sign mounted above lights on T Iron                               |
| A14  | Same as A7 with Track Sign mounted above lights on T Iron                               |
| В    | FLASHING LIGHT – ROTATING BANNER SIGNAL Complete with one set of side lights only       |
|      | (Please indicate right or left side lights when ordering)                               |

#### FLASHING LIGHT ROTATING BANNER SIGNAL WITH SIDE LIGHTS

(CONTINUED)

ORDER BY PLATE, FIGURE AND NAME NAME FIG. Same as B with Cast Aluminum Track Sign B 1 Black letters on white background on track sign B 2 Same as B with A.C. Bell Same as B1 with A.C. Bell B 3 Same as B without Track Sign B 4 Same as B2 without Track Sign B 5 B 6 Same as B without Bell Same as B1 without Bell B 7 Same as B without Track Sign or Bell B 8 B 9 Same as B with Track Sign mounted above lights on T Iron Same as B1 with Track Sign mounted above lights on B10 T Iron Same as B2 with Track Sign mounted above lights on B11 Same as B3 with Track Sign mounted above lights on B12 T Iron B13 Same as B6 with Track Sign mounted above lights on T Iron B14 Same as B7 with Track Sign mounted above lights on T Iron

#### BE SURE TO INDICATE NUMBER OF TRACKS

Note: If state specifications call for signs different from these shown please indicate when ordering. Crossing sign shown has black letters on white background. Track sign shown has white letters on black background. Stop sign shown has black letters and border on Federal Yellow background.