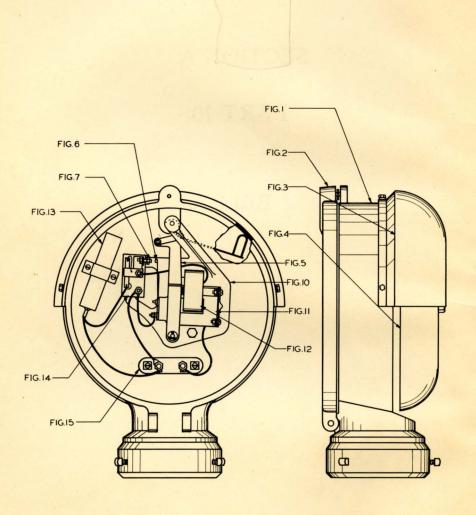

Part

SECTION A
PART 2

**MECHANISM** 

|      | ORDER BY PLATE, FIGURE AND NAME |
|------|---------------------------------|
| FIG. | NAME                            |
| A    | HEAD                            |
|      | Complete as shown               |
| 1    | Spindle                         |
| 2    | Dust Seal                       |
| 3    | Top Bearing                     |
| 4    | Bottom Bearing                  |
| 5    | Bearing Retainer Screw          |
| 6    | Bearing Retainer                |
| 7    | Oil Hole Plug                   |
| 8    | Mounting Bolt                   |
| 9    | Head Casting                    |
| 10   | Packing                         |
| 11   | Driven Crank                    |
| 12   | Cotter Pin                      |
| 13   | Crank Key                       |
| 14   | Spindle Nut                     |
| 15   | Spacer                          |
| 16   | Spindle Bearing Oil Plug        |

| ORDER BY PLATE, FIGURE AND NAME |                          |
|---------------------------------|--------------------------|
| FIG.                            | NAME                     |
| A                               | HEAD                     |
|                                 | Complete as shown        |
| 1                               | Spindle                  |
| 2                               | Dust Seal                |
| 3                               | Top Bearing              |
| 4                               | Bottom Bearing           |
| 5                               | Bearing Retainer Screw   |
| 6                               | Bearing Retainer         |
| 7                               | Oil Hole Plug            |
| 8                               | Mounting Bolt            |
| 9                               | Head Casting ·           |
| 10                              | Packing                  |
| 11                              | Driven Crank             |
| 12                              | Cotter Pin               |
| 13                              | Crank Key                |
| 14                              | Spindle Nut              |
| 15                              | Spacer                   |
| 16                              | Spindle Bearing Oil Plug |

#### **GEAR HOUSING**

#### **GEAR HOUSING**

|      | ORDER BY PLATE, FIGURE AND NAME |  |
|------|---------------------------------|--|
| FIG. | NAME                            |  |
| A    | GEAR HOUSING                    |  |
|      | Complete as shown               |  |
| 1    | T Shaft                         |  |
| 2    | Pin                             |  |
| 3    | T Shaft Nut                     |  |
| 4    | Key                             |  |
| 5    | Crank Screw, Nut & Washer       |  |
| 6    | Roller                          |  |
| 7    | Driving Crank                   |  |
| 8    | Gear Housing Mounting Screw     |  |
| 9    | Ball Bearing                    |  |
| 10   | Spacer                          |  |
| 11   | Ball Bearing                    |  |
| 12   | Weight Chain                    |  |
| 13   | Chain Drum                      |  |
| 14   | Bearing Retainer                |  |
| 15   | Ring Gear                       |  |
| 16   | Gear Housing Cover              |  |
| 17   | Retainer Screws                 |  |
| 18   | Planet Gear                     |  |
| 19   | Gear Housing Cover Screws       |  |
| 20   | Planet Gear Pin & Nut           |  |