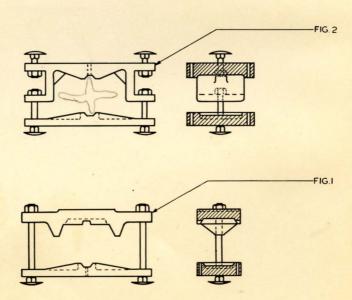

#### **CROSSING SIGN**

| ORDER BY PLATE; FIGURE AND NAME |                                                                                                                          |
|---------------------------------|--------------------------------------------------------------------------------------------------------------------------|
| FIG.                            | NAME                                                                                                                     |
| A                               | CROSSING SIGN REFLECTORIZED  Complete as shown with Mounting Bracket Fig. 1                                              |
| В                               | CROSSING SIGNS REFLECTORIZED (back to back) Complete as shown except Two Signs back to back with Mounting Bracket Fig. 2 |
| С                               | CROSSING SIGN NON-REFLECTORIZED  Complete with Mounting Bracket Fig. 1                                                   |
| D                               | CROSSING SIGNS NON-REFLECTORIZED (back to back)  Complete with Two Signs back to back with                               |
|                                 | Mounting Bracket Fig. 2                                                                                                  |
| E                               | CROSSING SIGN SCOTCHLITE Complete with Mounting Bracket Fig. 1                                                           |
| F                               | CROSSING SIGNS SCOTCHLITE (back to back) Complete with Two Signs back to back with Mounting Bracket Fig. 2               |
| 1                               | Mounting Bracket Complete as shown                                                                                       |
| 2                               | Mounting Bracket (For back to back signs)  Complete as shown                                                             |