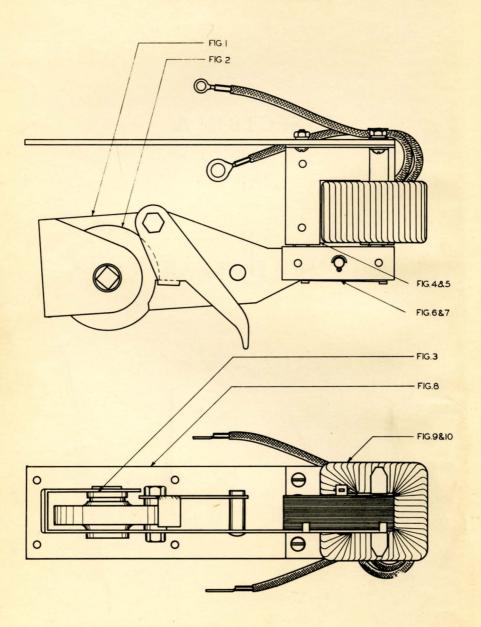

#### HOLD CLEAR

| ORDER BY PLATE, FIGURE AND NAME |                                              |  |
|---------------------------------|----------------------------------------------|--|
| FIG.                            | NAME                                         |  |
| A                               | HOLD CLEAR Complete as shown                 |  |
| 1                               | Hold Clear Frame including Stop Pins and Dog |  |
| 2                               | Ratchet Wheel                                |  |
| .3                              | Bushing                                      |  |
| 4                               | Magnet Core D.C.                             |  |
| 5                               | Magnet Core A.C.                             |  |
| 6                               | Magnet Bar D.C.                              |  |
| 7                               | Magnet Bar A.C.                              |  |
| 8                               | Magnet Bracket                               |  |
| 9                               | 500 OHM D.C. Coil (with retainer)            |  |
| 10                              | 12.6 OHM A.C. Coil (with retainer)           |  |

#### SINGLE CONTACT SWITCH

| ORDER BY PLATE, FIGURE AND NAME |                                                 |
|---------------------------------|-------------------------------------------------|
| FIG.                            | NAME                                            |
| A                               | SINGLE CONTACT SWITCH Complete as shown         |
| 1                               | Bracket (Including Switch Block mounting bolts) |
| 2                               | Switch Block                                    |
| 3                               | Movable Contact Assembly complete               |
| 4                               | Spring (For hold clear dog)                     |
| 5                               | Movable Contact only                            |
| 6                               | Switch Finger Assembly                          |
| 7                               | Switch Finger Assembly                          |
| 8                               | Switch Finger only                              |
| 9                               | Pig Tail                                        |

#### DOUBLE CONTACT SWITCH

| ORDER BY PLATE, FIGURE AND NAME |                                                 |
|---------------------------------|-------------------------------------------------|
| FIG.                            | NAME                                            |
| A                               | DOUBLE CONTACT SWITCH Complete as shown         |
| 1                               | Bracket (Including Switch Block mounting bolts) |
| 2                               | Switch Block                                    |
| 3                               | Movable Contact Assembly complete               |
| 4                               | Spring (For hold clear dog)                     |
| 5                               | Movable Contact only                            |
| 6                               | Switch Finger Assembly                          |
| 7                               | Switch Finger Assembly                          |
| 8                               | Switch Finger Assembly                          |
| 9                               | Switch Finger Assembly                          |
| 10                              | Switch Finger only                              |
| 11                              | Pig Tail                                        |

#### PROGRESSIVE SWITCH

| ORDER BY PLATE, FIGURE AND NAME |                                                 |
|---------------------------------|-------------------------------------------------|
| FIG.                            | NAME                                            |
| A                               | PROGRESSIVE SWITCH                              |
|                                 | Complete as shown                               |
| 1                               | Bracket (Including Switch Block mounting bolts) |
| 2                               | Switch Block                                    |
| 3                               | Movable Contacts Assembly complete              |
| 4                               | Spring (For hold clear dog)                     |
| 5                               | Movable Contact only                            |
| 6                               | Switch Finger Assembly                          |
| 7                               | Switch Finger Assembly                          |
| 8                               | Switch Finger Assembly                          |
| 9                               | Switch Finger Assembly                          |
| 10                              | Switch Finger only                              |
| 11                              | Pig Tail                                        |