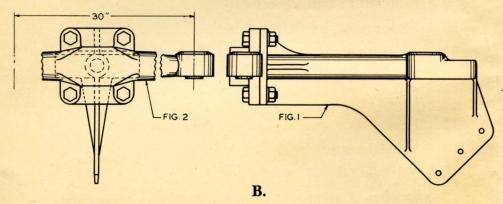

# FOR STYLE A LAMPS

The Back to Back lamp bracket for use on Standard T Iron frames of the regular Banner Signal holds two Style A Lamp units — Plate A901

The Side Light Bracket Assembly for use on Standard T Iron frames of the regular Banner Signal holds two Style A Lamp units — Plate A901 — on thirty-inch centers at each end. For side lights on one side only this is furnished with cross frame and bracket on one only. J bolts are included with crossframe.

# FOR STYLE A LAMPS

|      | ORDER BY PLATE, FIGURE AND NAME                                                              |
|------|----------------------------------------------------------------------------------------------|
| FIG. | NAME                                                                                         |
| A    | BACK TO BACK LAMP BRACKET FOR STYLE A LAMPS — Complete as shown                              |
| В    | SIDELIGHT BRACKET ASSEMBLY FOR STYLE A LAMPS Complete as shown. Both sides                   |
| C    | SIDELIGHT BRACKET ASSEMBLY FOR STYLE A LAMPS Complete as shown except for street side only   |
| D    | SIDELIGHT BRACKET ASSEMBLY FOR STYLE A LAMPS Complete as shown except for sidewalk side only |
| 1    | CROSS FRAME - Side lights on both sides                                                      |
| 2    | CROSS FRAME - Side lights on street side only                                                |
| 3    | CROSS FRAME - Side lights on sidewalk side only                                              |
| 4    | SIDELIGHT BRACKET with mounting bolts                                                        |