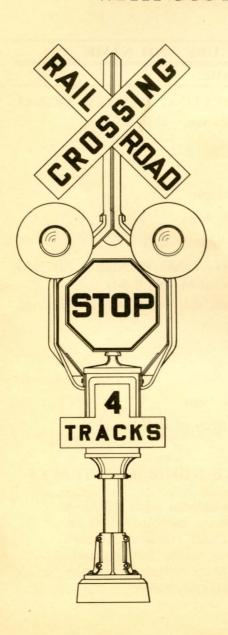

#### BE SURE TO INDICATE NUMBER OF TRACKS

Note: If state specifications call for signs different from those shown please indicate when ordering. Crossing sign shown has black letters on white background. Track sign shown has white letters on black background. Stop sign shown has black letters and border on Federal Yellow background