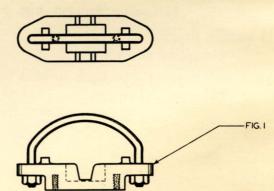

Part

SECTION A
PART 2

**MECHANISM** 

|      | ORDER BY PLATE, FIGURE AND NAME |
|------|---------------------------------|
| FIG. | NAME                            |
| A    | HEAD                            |
|      | Complete as shown               |
| 1    | Spindle                         |
| 2    | Dust Seal                       |
| 3    | Top Bearing                     |
| 4    | Bottom Bearing                  |
| 5    | Bearing Retainer Screw          |
| 6    | Bearing Retainer                |
| 7    | Oil Hole Plug                   |
| 8    | Mounting Bolt                   |
| 9    | Head Casting                    |
| 10   | Packing                         |
| 11   | Driven Crank                    |
| 12   | Cotter Pin                      |
| 13   | Crank Key                       |
| 14   | Spindle Nut                     |
| 15   | Spacer                          |
| 16   | Spindle Bearing Oil Plug        |

| ORDER BY PLATE, FIGURE AND NAME |                          |
|---------------------------------|--------------------------|
| FIG.                            | NAME                     |
| A                               | HEAD                     |
|                                 | Complete as shown        |
| 1                               | Spindle                  |
| 2                               | Dust Seal                |
| 3                               | Top Bearing              |
| 4                               | Bottom Bearing           |
| 5                               | Bearing Retainer Screw   |
| 6                               | Bearing Retainer         |
| 7                               | Oil Hole Plug            |
| 8                               | Mounting Bolt            |
| 9                               | Head Casting ·           |
| 10                              | Packing                  |
| 11                              | Driven Crank             |
| 12                              | Cotter Pin               |
| 13                              | Crank Key                |
| 14                              | Spindle Nut              |
| 15                              | Spacer                   |
| 16                              | Spindle Bearing Oil Plug |