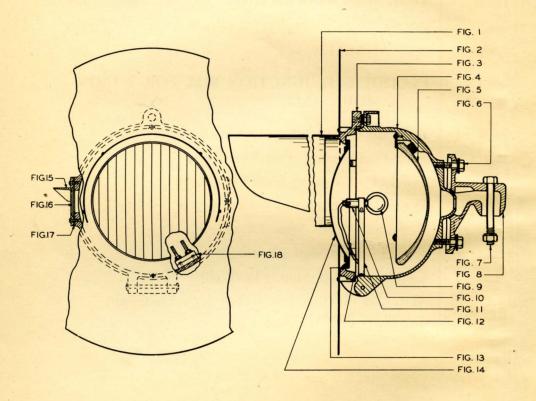

SECTION A
PART 10

BELL

Part 10

D.C. BELL

OPERATES ON 8 TO 12 VOLTS D.C.

#### D.C. BELL

| ORDER BY PLATE, FIGURE AND NAME |                                                           |
|---------------------------------|-----------------------------------------------------------|
| FIG.                            | NAME                                                      |
| A                               | D.C. BELL Complete as shown with loud tone                |
| В                               | D.C. BELL Complete as shown with soft tone                |
| 1                               | Cabinet (Including screws)                                |
| 2                               | Cabinet Door (Includes hinge pin and lock screw)          |
| 3                               | Cabinet Hood                                              |
| 4                               | Gong                                                      |
| 5                               | Magnet Bar Arm (Does not include contact arm and contact) |
| 6                               | Magnet Bar Contact Arm (Includes contact)                 |
| 7                               | Adjustable Contact                                        |
| 8                               | Clapper Assembly Complete (Loud tone)                     |
| 9                               | Clapper Assembly Complete (Soft tone)                     |
| 10                              | Clapper Mechanism Frame (Includes mounting screws)        |
| 11                              | Magnet Core                                               |
| 12                              | Coil                                                      |
| 13                              | Condenser (Complete)                                      |
| 14                              | Contact Block                                             |
| 15                              | Terminal                                                  |