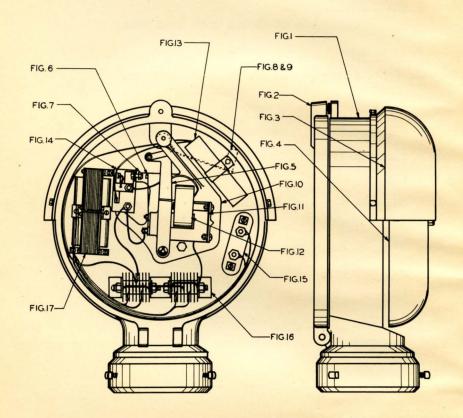

#### **GEAR HOUSING**

#### **GEAR HOUSING**

|      | ORDER BY PLATE, FIGURE AND NAME |  |
|------|---------------------------------|--|
| FIG. | NAME                            |  |
| A    | GEAR HOUSING                    |  |
|      | Complete as shown               |  |
| 1    | T Shaft                         |  |
| 2    | Pin                             |  |
| 3    | T Shaft Nut                     |  |
| 4    | Key                             |  |
| 5    | Crank Screw, Nut & Washer       |  |
| 6    | Roller                          |  |
| 7    | Driving Crank                   |  |
| 8    | Gear Housing Mounting Screw     |  |
| 9    | Ball Bearing                    |  |
| 10   | Spacer                          |  |
| 11   | Ball Bearing                    |  |
| 12   | Weight Chain                    |  |
| 13   | Chain Drum                      |  |
| 14   | Bearing Retainer                |  |
| 15   | Ring Gear                       |  |
| 16   | Gear Housing Cover              |  |
| 17   | Retainer Screws                 |  |
| 18   | Planet Gear                     |  |
| 19   | Gear Housing Cover Screws       |  |
| 20   | Planet Gear Pin & Nut           |  |

#### GEAR HOUSING

| ORDER BY PLATE, FIGURE AND NAME |                                   |
|---------------------------------|-----------------------------------|
| FIG.                            | NAME                              |
| 21                              | Pinion Gear                       |
| 22                              | Hold Clear Roller                 |
| 23                              | Hold Clear Eccentric              |
| 24                              | Roller Stud, Nut & Washers        |
| 25                              | Pin                               |
| 26                              | Positive Stop Screw, Nut & Washer |