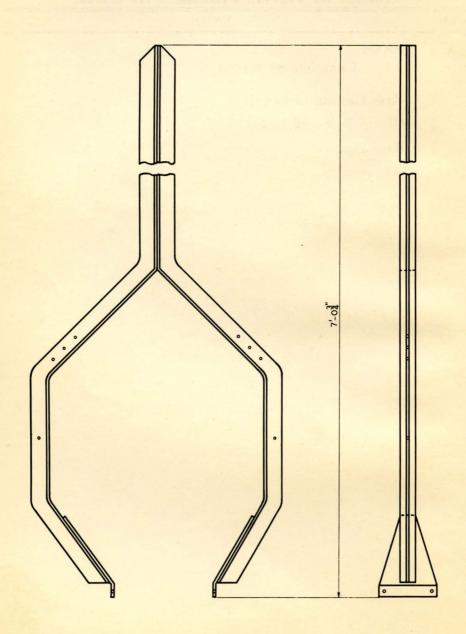

## T IRON FRAME FOR CABINET MOUNTING

## T IRON FRAME FOR CABINET MOUNTING

|      | ORDER BY PLATE, FIGURE AND NAME |
|------|---------------------------------|
| FIG. | NAME                            |
| A    | T IRON FRAME                    |