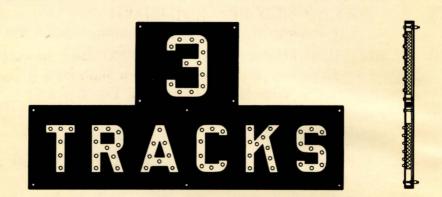

#### TRACK SIGNS

#### TRACK SIGNS

|      | ORDER BY PLATE, FIGURE AND NAME                                                                                                      |  |
|------|--------------------------------------------------------------------------------------------------------------------------------------|--|
| FIG. | NAME                                                                                                                                 |  |
| A    | TRACK SIGN REFLECTORIZED (Cabinet Mounting) Complete as shown                                                                        |  |
| В    | TRACK SIGN REFLECTORIZED (T Iron Mounting) Complete as shown except with two brackets Fig. 1                                         |  |
| CV   | TRACK SIGN REFLECTORIZED (Cabinet Mounting) Complete as shown except black letters on white background                               |  |
| D    | TRACK SIGN REFLECTORIZED (T Iron Mounting)  Complete as shown except with black letters on white background with two brackets Fig. 1 |  |
| E    | TRACK SIGN CAST IRON (Cabinet Mounting)                                                                                              |  |
| F    | TRACK SIGN CAST IRON (T Iron Mounting) Complete with two brackets Fig. 1                                                             |  |
| G    | TRACK SIGN SCOTCHLITE (Cabinet Mounting)                                                                                             |  |
| Н    | TRACK SIGN SCOTCHLITE (T Iron Mounting)  Complete with two brackets Fig. 1                                                           |  |
| I    | TRACK SIGN SCOTCHLITE (Cabinet Mounting) Complete with white letters on black background                                             |  |
| J    | TRACK SIGN SCOTCHLITE (T Iron Mounting) Complete with two brackets Fig. 1                                                            |  |
| 1    | BRACKET FOR T IRON MOUNTING                                                                                                          |  |

BE SURE TO STATE NUMBER OF TRACKS