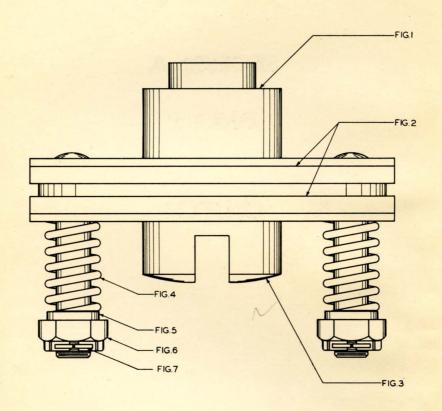

### **CLUTCH**

| ORDER BY PLATE, FIGURE AND NAME |                             |  |
|---------------------------------|-----------------------------|--|
| FIG.                            | NAME                        |  |
| A                               | CLUTCH Complete as shown    |  |
| 1                               | Hub Plate and Stud Assembly |  |
| 2                               | Facing                      |  |
| 3                               | Disc and Hub Assembly       |  |
| 4                               | Spring                      |  |
| 5                               | Washer                      |  |
| 6                               | Nut                         |  |
| 7                               | Cotter Pin                  |  |