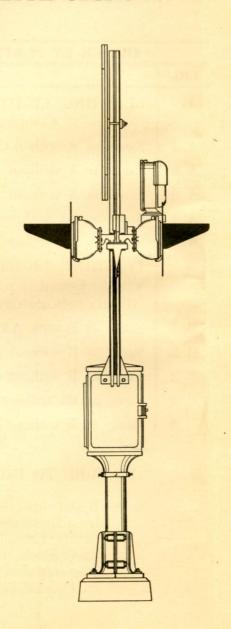

### FLASHING LIGHT ROTATING BANNER SIGNAL

#### FLASHING LIGHT ROTATING BANNER SIGNAL

|      | ORDER BY PLATE, FIGURE AND NAME                                                         |  |
|------|-----------------------------------------------------------------------------------------|--|
| FIG. | NAME                                                                                    |  |
| A    | FLASHING LIGHT — ROTATING BANNER SIGNAL Complete as shown — D.C. Bell                   |  |
| A 1  | Same as A with Cast Aluminum Track Sign Black letters on white background on track sign |  |
| A 2  | Same as A with A.C. Bell                                                                |  |
| A 3  | Same as A1 with A.C. Bell                                                               |  |
| A 4  | Same as A without Track Sign                                                            |  |
| A 5  | Same as A2 without Track Sign                                                           |  |
| A 6  | Same as A without Bell                                                                  |  |
| A 7  | Same as A1 without Bell                                                                 |  |
| A 8  | Same as A without Bell or Track Sign                                                    |  |
| A 9  | Same as A with Track Sign mounted above lights on T                                     |  |
|      | Iron                                                                                    |  |
| A10  | Same as A1 with Track Sign mounted above lights on T Iron                               |  |
| A11  | Same as A2 with Track Sign mounted above lights on T Iron                               |  |
| A12  | Same as A3 with Track Sign mounted above lights on T<br>Iron                            |  |
| A13  | Same as A6 with Track Sign mounted above lights on T Iron                               |  |
| A14  | Same as A7 with Track Sign mounted above lights on T Iron                               |  |