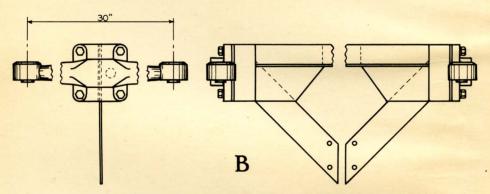

# FOR STYLE A LAMPS

The Back to Back lamp bracket for use on Standard T Iron frames of the regular Banner Signal holds two Style A Lamp units — Plate A901

The Side Light Bracket Assembly for use on Standard T Iron frames of the regular Banner Signal holds two Style A Lamp units — Plate A901 — on thirty-inch centers at each end. For side lights on one side only this is furnished with cross frame and bracket on one only. J bolts are included with crossframe.

# FOR STYLE A LAMPS

|      | ORDER BY PLATE, FIGURE AND NAME                                                              |
|------|----------------------------------------------------------------------------------------------|
| FIG. | NAME                                                                                         |
| A    | BACK TO BACK LAMP BRACKET FOR STYLE A LAMPS — Complete as shown                              |
| В    | SIDELIGHT BRACKET ASSEMBLY FOR STYLE A LAMPS Complete as shown. Both sides                   |
| C    | SIDELIGHT BRACKET ASSEMBLY FOR STYLE A LAMPS Complete as shown except for street side only   |
| D    | SIDELIGHT BRACKET ASSEMBLY FOR STYLE A LAMPS Complete as shown except for sidewalk side only |
| 1    | CROSS FRAME - Side lights on both sides                                                      |
| 2    | CROSS FRAME - Side lights on street side only                                                |
| 3    | CROSS FRAME - Side lights on sidewalk side only                                              |
| 4    | SIDELIGHT BRACKET with mounting bolts                                                        |