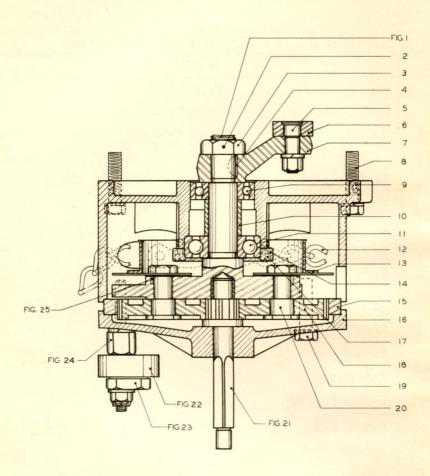

#### **GEAR HOUSING**

|      | ORDER BY PLATE, FIGURE AND NAME |  |
|------|---------------------------------|--|
| FIG. | NAME                            |  |
| A    | GEAR HOUSING                    |  |
|      | Complete as shown               |  |
| 1    | T Shaft                         |  |
| 2    | Pin                             |  |
| 3    | T Shaft Nut                     |  |
| 4    | Key                             |  |
| 5    | Crank Screw, Nut & Washer       |  |
| 6    | Roller                          |  |
| 7    | Driving Crank                   |  |
| 8    | Gear Housing Mounting Screw     |  |
| 9    | Ball Bearing                    |  |
| 10   | Spacer                          |  |
| 11   | Ball Bearing                    |  |
| 12   | Weight Chain                    |  |
| 13   | Chain Drum                      |  |
| 14   | Bearing Retainer                |  |
| 15   | Ring Gear                       |  |
| 16   | Gear Housing Cover              |  |
| 17   | Retainer Screws                 |  |
| 18   | Planet Gear                     |  |
| 19   | Gear Housing Cover Screws       |  |
| 20   | Planet Gear Pin & Nut           |  |

#### GEAR HOUSING

| ORDER BY PLATE, FIGURE AND NAME |                                   |
|---------------------------------|-----------------------------------|
| FIG.                            | NAME                              |
| 21                              | Pinion Gear                       |
| 22                              | Hold Clear Roller                 |
| 23                              | Hold Clear Eccentric              |
| 24                              | Roller Stud, Nut & Washers        |
| 25                              | Pin                               |
| 26                              | Positive Stop Screw, Nut & Washer |