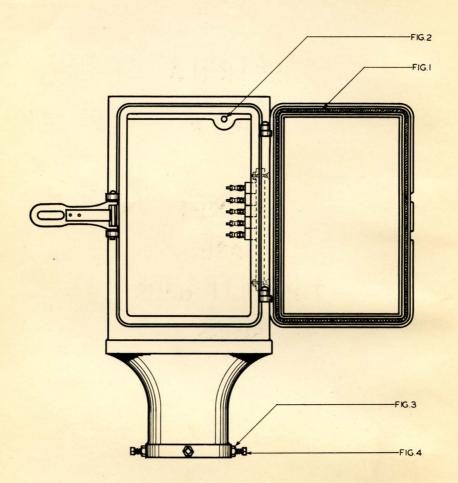

#### CABINET

#### CABINET

| ORDER BY PLATE, FIGURE AND NAME |                                                           |
|---------------------------------|-----------------------------------------------------------|
| FIG.                            | NAME                                                      |
| A                               | CABINET (For T Iron mounted on cabinet) Complete as shown |
| В                               | CABINET (For T Iron mounted on head)                      |
| 1                               | Door Packing                                              |
| 2                               | Oil Plug                                                  |
| 3                               | Base Lock Nut                                             |
| 4                               | Base Set Screw                                            |