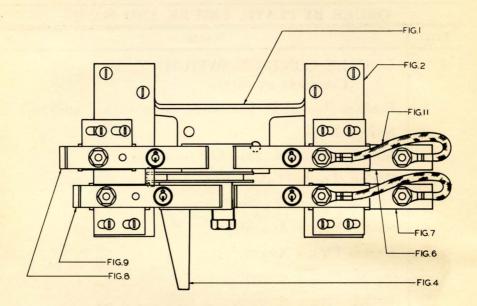

Part

SECTION A
PART 2

**MECHANISM** 

|      | ORDER BY PLATE, FIGURE AND NAME |
|------|---------------------------------|
| FIG. | NAME                            |
| A    | HEAD                            |
|      | Complete as shown               |
| 1    | Spindle                         |
| 2    | Dust Seal                       |
| 3    | Top Bearing                     |
| 4    | Bottom Bearing                  |
| 5    | Bearing Retainer Screw          |
| 6    | Bearing Retainer                |
| 7    | Oil Hole Plug                   |
| 8    | Mounting Bolt                   |
| 9    | Head Casting                    |
| 10   | Packing                         |
| 11   | Driven Crank                    |
| 12   | Cotter Pin                      |
| 13   | Crank Key                       |
| 14   | Spindle Nut                     |
| 15   | Spacer                          |
| 16   | Spindle Bearing Oil Plug        |

| ORDER BY PLATE, FIGURE AND NAME |                          |
|---------------------------------|--------------------------|
| FIG.                            | NAME                     |
| A                               | HEAD                     |
|                                 | Complete as shown        |
| 1                               | Spindle                  |
| 2                               | Dust Seal                |
| 3                               | Top Bearing              |
| 4                               | Bottom Bearing           |
| 5                               | Bearing Retainer Screw   |
| 6                               | Bearing Retainer         |
| 7                               | Oil Hole Plug            |
| 8                               | Mounting Bolt            |
| 9                               | Head Casting ·           |
| 10                              | Packing                  |
| 11                              | Driven Crank             |
| 12                              | Cotter Pin               |
| 13                              | Crank Key                |
| 14                              | Spindle Nut              |
| 15                              | Spacer                   |
| 16                              | Spindle Bearing Oil Plug |