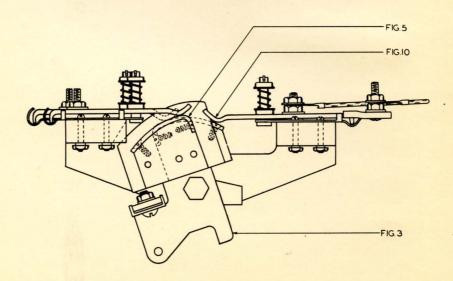

#### **GEAR HOUSING**

#### **GEAR HOUSING**

|      | ORDER BY PLATE, FIGURE AND NAME |  |
|------|---------------------------------|--|
| FIG. | NAME                            |  |
| A    | GEAR HOUSING                    |  |
|      | Complete as shown               |  |
| 1    | T Shaft                         |  |
| 2    | Pin                             |  |
| 3    | T Shaft Nut                     |  |
| 4    | Key                             |  |
| 5    | Crank Screw, Nut & Washer       |  |
| 6    | Roller                          |  |
| 7    | Driving Crank                   |  |
| 8    | Gear Housing Mounting Screw     |  |
| 9    | Ball Bearing                    |  |
| 10   | Spacer                          |  |
| 11   | Ball Bearing                    |  |
| 12   | Weight Chain                    |  |
| 13   | Chain Drum                      |  |
| 14   | Bearing Retainer                |  |
| 15   | Ring Gear                       |  |
| 16   | Gear Housing Cover              |  |
| 17   | Retainer Screws                 |  |
| 18   | Planet Gear                     |  |
| 19   | Gear Housing Cover Screws       |  |
| 20   | Planet Gear Pin & Nut           |  |

#### GEAR HOUSING

| ORDER BY PLATE, FIGURE AND NAME |                                   |
|---------------------------------|-----------------------------------|
| FIG.                            | NAME                              |
| 21                              | Pinion Gear                       |
| 22                              | Hold Clear Roller                 |
| 23                              | Hold Clear Eccentric              |
| 24                              | Roller Stud, Nut & Washers        |
| 25                              | Pin                               |
| 26                              | Positive Stop Screw, Nut & Washer |