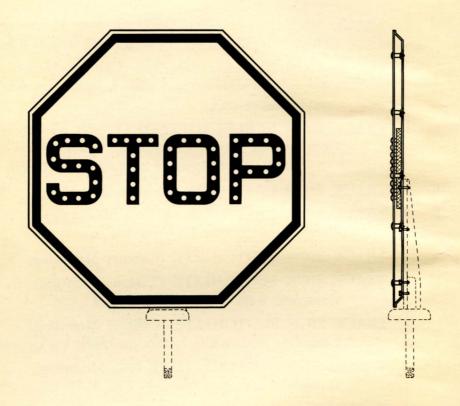

#### STOP SIGN

#### STOP SIGN

| ORDER BY PLATE, FIGURE AND NAME |                                                   |
|---------------------------------|---------------------------------------------------|
| FIG.                            | NAME                                              |
| A                               | STOP SIGN REFLECTORIZED Complete as shown         |
| В                               | STOP SIGN SCOTCHLITE Complete — not shown         |
| C                               | STOP SIGN NON-REFLECTORIZED  Complete — not shown |