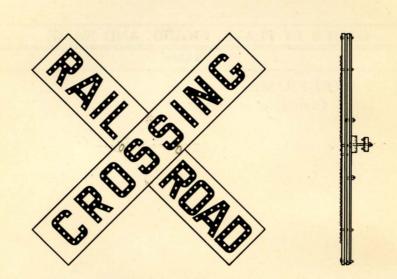

#### **CROSSING SIGN**

#### **CROSSING SIGN**

| ORDER BY PLATE; FIGURE AND NAME |                                                                                                                          |
|---------------------------------|--------------------------------------------------------------------------------------------------------------------------|
| FIG.                            | NAME                                                                                                                     |
| A                               | CROSSING SIGN REFLECTORIZED  Complete as shown with Mounting Bracket Fig. 1                                              |
| В                               | CROSSING SIGNS REFLECTORIZED (back to back) Complete as shown except Two Signs back to back with Mounting Bracket Fig. 2 |
| С                               | CROSSING SIGN NON-REFLECTORIZED  Complete with Mounting Bracket Fig. 1                                                   |
| D                               | CROSSING SIGNS NON-REFLECTORIZED (back to back)  Complete with Two Signs back to back with                               |
|                                 | Mounting Bracket Fig. 2                                                                                                  |
| E                               | CROSSING SIGN SCOTCHLITE Complete with Mounting Bracket Fig. 1                                                           |
| F                               | CROSSING SIGNS SCOTCHLITE (back to back) Complete with Two Signs back to back with Mounting Bracket Fig. 2               |
| 1                               | Mounting Bracket Complete as shown                                                                                       |
| 2                               | Mounting Bracket (For back to back signs)  Complete as shown                                                             |