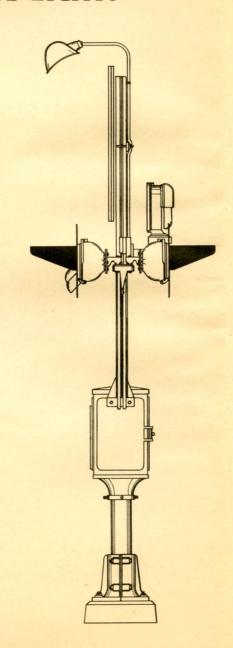

### FLASHING LIGHT ROTATING BANNER SIGNAL

#### FLASHING LIGHT ROTATING BANNER SIGNAL

|      | ORDER BY PLATE, FIGURE AND NAME                                                         |  |
|------|-----------------------------------------------------------------------------------------|--|
| FIG. | NAME                                                                                    |  |
| A    | FLASHING LIGHT — ROTATING BANNER SIGNAL Complete as shown — D.C. Bell                   |  |
| A 1  | Same as A with Cast Aluminum Track Sign Black letters on white background on track sign |  |
| A 2  | Same as A with A.C. Bell                                                                |  |
| A 3  | Same as A1 with A.C. Bell                                                               |  |
| A 4  | Same as A without Track Sign                                                            |  |
| A 5  | Same as A2 without Track Sign                                                           |  |
| A 6  | Same as A without Bell                                                                  |  |
| A 7  | Same as A1 without Bell                                                                 |  |
| A 8  | Same as A without Bell or Track Sign                                                    |  |
| A 9  | Same as A with Track Sign mounted above lights on T                                     |  |
|      | Iron                                                                                    |  |
| A10  | Same as A1 with Track Sign mounted above lights on T Iron                               |  |
| A11  | Same as A2 with Track Sign mounted above lights on T Iron                               |  |
| A12  | Same as A3 with Track Sign mounted above lights on T<br>Iron                            |  |
| A13  | Same as A6 with Track Sign mounted above lights on T Iron                               |  |
| A14  | Same as A7 with Track Sign mounted above lights on T Iron                               |  |