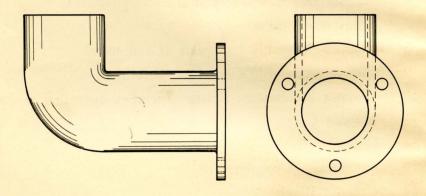

## BELL MOUNTING BRACKETS

JUNCTION BOX FOR T IRON MOUNTING

GOOSENECK BRACKET

#### BELL MOUNTING BRACKETS

| ORDER BY PLATE, FIGURE AND NAME |                                                                              |
|---------------------------------|------------------------------------------------------------------------------|
| FIG.                            | NAME                                                                         |
| A                               | JUNCTION BOX FOR T IRON MOUNTING Complete as shown including mounting screws |
| В                               | GOOSENECK BRACKET                                                            |