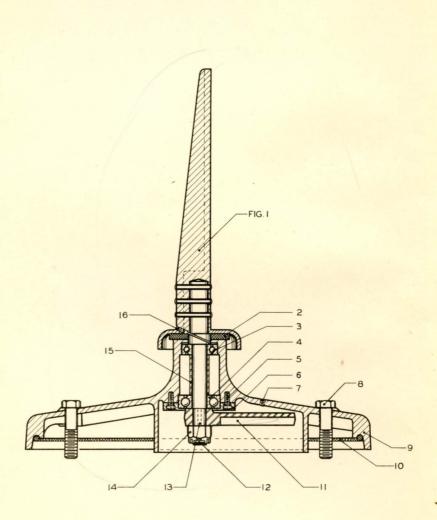

Part

SECTION A
PART 2

**MECHANISM** 

|      | ORDER BY PLATE, FIGURE AND NAME |
|------|---------------------------------|
| FIG. | NAME                            |
| A    | HEAD                            |
|      | Complete as shown               |
| 1    | Spindle                         |
| 2    | Dust Seal                       |
| 3    | Top Bearing                     |
| 4    | Bottom Bearing                  |
| 5    | Bearing Retainer Screw          |
| 6    | Bearing Retainer                |
| 7    | Oil Hole Plug                   |
| 8    | Mounting Bolt                   |
| 9    | Head Casting                    |
| 10   | Packing                         |
| 11   | Driven Crank                    |
| 12   | Cotter Pin                      |
| 13   | Crank Key                       |
| 14   | Spindle Nut                     |
| 15   | Spacer                          |
| 16   | Spindle Bearing Oil Plug        |

| ORDER BY PLATE, FIGURE AND NAME |                          |
|---------------------------------|--------------------------|
| FIG.                            | NAME                     |
| A                               | HEAD                     |
|                                 | Complete as shown        |
| 1                               | Spindle                  |
| 2                               | Dust Seal                |
| 3                               | Top Bearing              |
| 4                               | Bottom Bearing           |
| 5                               | Bearing Retainer Screw   |
| 6                               | Bearing Retainer         |
| 7                               | Oil Hole Plug            |
| 8                               | Mounting Bolt            |
| 9                               | Head Casting ·           |
| 10                              | Packing                  |
| 11                              | Driven Crank             |
| 12                              | Cotter Pin               |
| 13                              | Crank Key                |
| 14                              | Spindle Nut              |
| 15                              | Spacer                   |
| 16                              | Spindle Bearing Oil Plug |