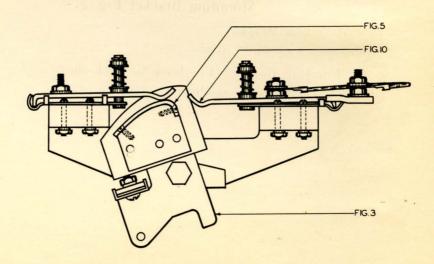

#### **GEAR HOUSING**

#### **GEAR HOUSING**

|      | ORDER BY PLATE, FIGURE AND NAME |  |
|------|---------------------------------|--|
| FIG. | NAME                            |  |
| A    | GEAR HOUSING                    |  |
|      | Complete as shown               |  |
| 1    | T Shaft                         |  |
| 2    | Pin                             |  |
| 3    | T Shaft Nut                     |  |
| 4    | Key                             |  |
| 5    | Crank Screw, Nut & Washer       |  |
| 6    | Roller                          |  |
| 7    | Driving Crank                   |  |
| 8    | Gear Housing Mounting Screw     |  |
| 9    | Ball Bearing                    |  |
| 10   | Spacer                          |  |
| 11   | Ball Bearing                    |  |
| 12   | Weight Chain                    |  |
| 13   | Chain Drum                      |  |
| 14   | Bearing Retainer                |  |
| 15   | Ring Gear                       |  |
| 16   | Gear Housing Cover              |  |
| 17   | Retainer Screws                 |  |
| 18   | Planet Gear                     |  |
| 19   | Gear Housing Cover Screws       |  |
| 20   | Planet Gear Pin & Nut           |  |

#### GEAR HOUSING

| ORDER BY PLATE, FIGURE AND NAME |                                   |
|---------------------------------|-----------------------------------|
| FIG.                            | NAME                              |
| 21                              | Pinion Gear                       |
| 22                              | Hold Clear Roller                 |
| 23                              | Hold Clear Eccentric              |
| 24                              | Roller Stud, Nut & Washers        |
| 25                              | Pin                               |
| 26                              | Positive Stop Screw, Nut & Washer |