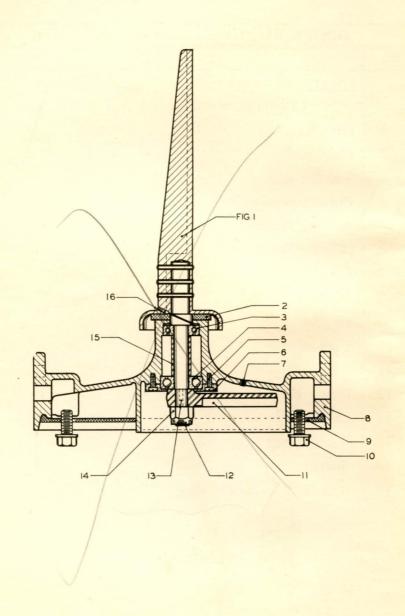

Part

SECTION A
PART 2

**MECHANISM** 

|      | ORDER BY PLATE, FIGURE AND NAME |
|------|---------------------------------|
| FIG. | NAME                            |
| A    | HEAD                            |
|      | Complete as shown               |
| 1    | Spindle                         |
| 2    | Dust Seal                       |
| 3    | Top Bearing                     |
| 4    | Bottom Bearing                  |
| 5    | Bearing Retainer Screw          |
| 6    | Bearing Retainer                |
| 7    | Oil Hole Plug                   |
| 8    | Mounting Bolt                   |
| 9    | Head Casting                    |
| 10   | Packing                         |
| 11   | Driven Crank                    |
| 12   | Cotter Pin                      |
| 13   | Crank Key                       |
| 14   | Spindle Nut                     |
| 15   | Spacer                          |
| 16   | Spindle Bearing Oil Plug        |

| ORDER BY PLATE, FIGURE AND NAME |                          |
|---------------------------------|--------------------------|
| FIG.                            | NAME                     |
| A                               | HEAD                     |
|                                 | Complete as shown        |
| 1                               | Spindle                  |
| 2                               | Dust Seal                |
| 3                               | Top Bearing              |
| 4                               | Bottom Bearing           |
| 5                               | Bearing Retainer Screw   |
| 6                               | Bearing Retainer         |
| 7                               | Oil Hole Plug            |
| 8                               | Mounting Bolt            |
| 9                               | Head Casting ·           |
| 10                              | Packing                  |
| 11                              | Driven Crank             |
| 12                              | Cotter Pin               |
| 13                              | Crank Key                |
| 14                              | Spindle Nut              |
| 15                              | Spacer                   |
| 16                              | Spindle Bearing Oil Plug |