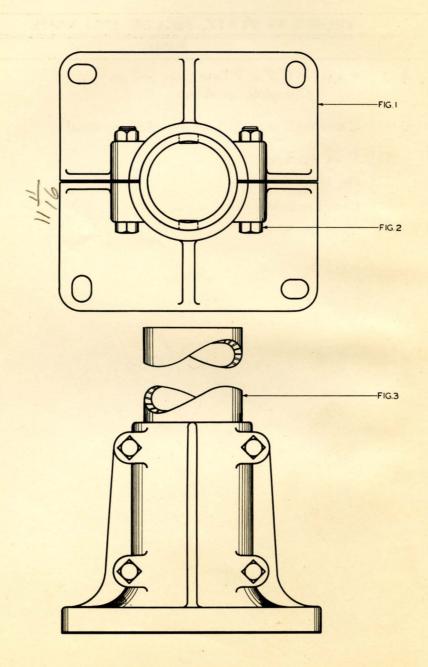

#### SPLIT BASE

#### SPLIT BASE

| ORDER BY PLATE, FIGURE AND NAME |                           |
|---------------------------------|---------------------------|
| FIG.                            | NAME                      |
| A                               | BASE<br>Complete as shown |
| 1                               | Base Casting (2 Reg'd)    |
| 2                               | Clamp Bolt and Nuts       |
| 3                               | Base Pipe                 |