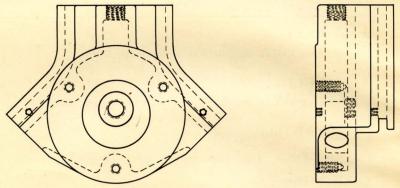

Part

SECTION A
PART 2

**MECHANISM** 

|      | ORDER BY PLATE, FIGURE AND NAME |
|------|---------------------------------|
| FIG. | NAME                            |
| A    | HEAD                            |
|      | Complete as shown               |
| 1    | Spindle                         |
| 2    | Dust Seal                       |
| 3    | Top Bearing                     |
| 4    | Bottom Bearing                  |
| 5    | Bearing Retainer Screw          |
| 6    | Bearing Retainer                |
| 7    | Oil Hole Plug                   |
| 8    | Mounting Bolt                   |
| 9    | Head Casting                    |
| 10   | Packing                         |
| 11   | Driven Crank                    |
| 12   | Cotter Pin                      |
| 13   | Crank Key                       |
| 14   | Spindle Nut                     |
| 15   | Spacer                          |
| 16   | Spindle Bearing Oil Plug        |

| ORDER BY PLATE, FIGURE AND NAME |                          |
|---------------------------------|--------------------------|
| FIG.                            | NAME                     |
| A                               | HEAD                     |
|                                 | Complete as shown        |
| 1                               | Spindle                  |
| 2                               | Dust Seal                |
| 3                               | Top Bearing              |
| 4                               | Bottom Bearing           |
| 5                               | Bearing Retainer Screw   |
| 6                               | Bearing Retainer         |
| 7                               | Oil Hole Plug            |
| 8                               | Mounting Bolt            |
| 9                               | Head Casting ·           |
| 10                              | Packing                  |
| 11                              | Driven Crank             |
| 12                              | Cotter Pin               |
| 13                              | Crank Key                |
| 14                              | Spindle Nut              |
| 15                              | Spacer                   |
| 16                              | Spindle Bearing Oil Plug |