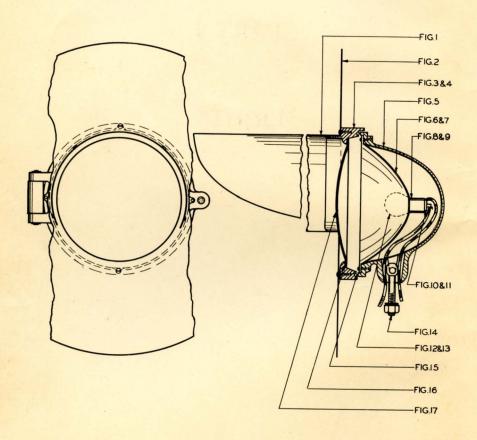

#### FLASHING LAMP STYLE A

#### FLASHING LAMP STYLE A

| 1    | ORDER BY PLATE, FIGURE AND NAME                                    |  |
|------|--------------------------------------------------------------------|--|
| FIG. | NAME                                                               |  |
| A    | FLASHING LAMP STYLE A – D.C. (Left Hand) Complete as shown         |  |
| В    | FLASHING LAMP STYLE A – D.C. (Right Hand) Complete as shown        |  |
| C    | FLASHING LAMP STYLE A – A.C. (Left Hand) Complete as shown         |  |
| D    | FLASHING LAMP STYLE A – A.C. (Right Hand) Complete as shown        |  |
| 1    | Visor (with mounting screws)                                       |  |
| 2    | Background (with mounting screws)                                  |  |
| 3    | Door Frame – Left Hand (with lock screw, lens clip and hinge pin)  |  |
| 4    | Door Frame – Right Hand (with lock screw, lens clip and hinge pin) |  |
| 5    | Lamp Body (with reflector mounting screws)                         |  |
| 6    | Reflector – D.C.                                                   |  |
| 7    | Reflector — A.C.                                                   |  |
| 8    | Socket D.C.                                                        |  |
| 9    | Socket A.C.                                                        |  |
| 10   | Insulator D.C.                                                     |  |
| 11   | Insulator A.C.                                                     |  |

#### FLASHING LAMP STYLE A

| ORDER BY PLATE, FIGURE AND NAME |                                           |
|---------------------------------|-------------------------------------------|
| FIG.                            | NAME                                      |
| 12                              | Bulb – D.C. (10-18 Signal Precision)      |
| 13                              | Bulb – A.C.                               |
| 14                              | Mounting Bolt (Complete)                  |
| 15                              | Door Packing                              |
| 16                              | Lens Gasket                               |
| 17                              | Lens (please state spread and deflection) |
| 18                              | D.C. Adapter (Illustrated Plate A903)     |