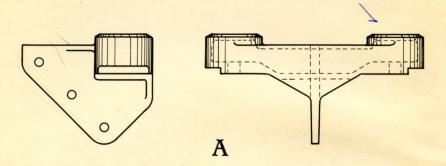

#### **CROSSING SIGN**

| ORDER BY PLATE; FIGURE AND NAME |                                                                                                                          |
|---------------------------------|--------------------------------------------------------------------------------------------------------------------------|
| FIG.                            | NAME                                                                                                                     |
| A                               | CROSSING SIGN REFLECTORIZED  Complete as shown with Mounting Bracket Fig. 1                                              |
| В                               | CROSSING SIGNS REFLECTORIZED (back to back) Complete as shown except Two Signs back to back with Mounting Bracket Fig. 2 |
| С                               | CROSSING SIGN NON-REFLECTORIZED  Complete with Mounting Bracket Fig. 1                                                   |
| D                               | CROSSING SIGNS NON-REFLECTORIZED (back to back)  Complete with Two Signs back to back with                               |
|                                 | Mounting Bracket Fig. 2                                                                                                  |
| E                               | CROSSING SIGN SCOTCHLITE Complete with Mounting Bracket Fig. 1                                                           |
| F                               | CROSSING SIGNS SCOTCHLITE (back to back) Complete with Two Signs back to back with Mounting Bracket Fig. 2               |
| 1                               | Mounting Bracket Complete as shown                                                                                       |
| 2                               | Mounting Bracket (For back to back signs)  Complete as shown                                                             |