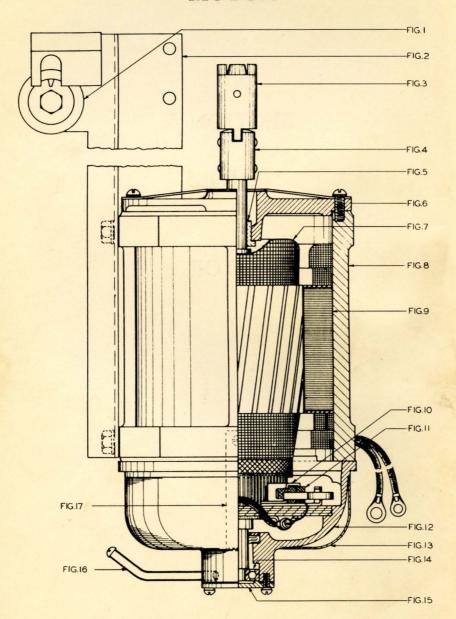

Part

SECTION A
PART 2

**MECHANISM** 

|      | ORDER BY PLATE, FIGURE AND NAME |
|------|---------------------------------|
| FIG. | NAME                            |
| A    | HEAD                            |
|      | Complete as shown               |
| 1    | Spindle                         |
| 2    | Dust Seal                       |
| 3    | Top Bearing                     |
| 4    | Bottom Bearing                  |
| 5    | Bearing Retainer Screw          |
| 6    | Bearing Retainer                |
| 7    | Oil Hole Plug                   |
| 8    | Mounting Bolt                   |
| 9    | Head Casting                    |
| 10   | Packing                         |
| 11   | Driven Crank                    |
| 12   | Cotter Pin                      |
| 13   | Crank Key                       |
| 14   | Spindle Nut                     |
| 15   | Spacer                          |
| 16   | Spindle Bearing Oil Plug        |

| ORDER BY PLATE, FIGURE AND NAME |                          |
|---------------------------------|--------------------------|
| FIG.                            | NAME                     |
| A                               | HEAD                     |
|                                 | Complete as shown        |
| 1                               | Spindle                  |
| 2                               | Dust Seal                |
| 3                               | Top Bearing              |
| 4                               | Bottom Bearing           |
| 5                               | Bearing Retainer Screw   |
| 6                               | Bearing Retainer         |
| 7                               | Oil Hole Plug            |
| 8                               | Mounting Bolt            |
| 9                               | Head Casting ·           |
| 10                              | Packing                  |
| 11                              | Driven Crank             |
| 12                              | Cotter Pin               |
| 13                              | Crank Key                |
| 14                              | Spindle Nut              |
| 15                              | Spacer                   |
| 16                              | Spindle Bearing Oil Plug |