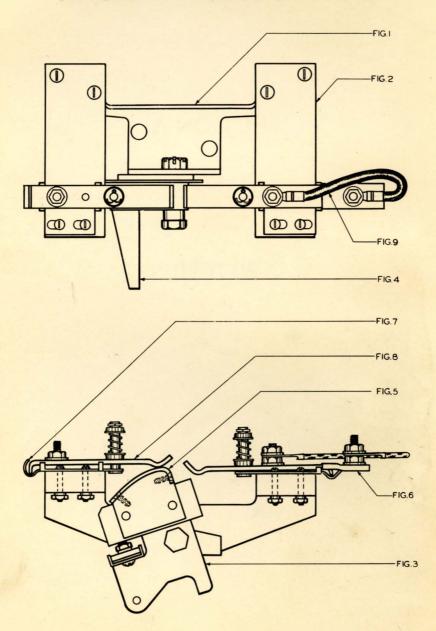

#### **GEAR HOUSING**

|      | ORDER BY PLATE, FIGURE AND NAME |  |
|------|---------------------------------|--|
| FIG. | NAME                            |  |
| A    | GEAR HOUSING                    |  |
|      | Complete as shown               |  |
| 1    | T Shaft                         |  |
| 2    | Pin                             |  |
| 3    | T Shaft Nut                     |  |
| 4    | Key                             |  |
| 5    | Crank Screw, Nut & Washer       |  |
| 6    | Roller                          |  |
| 7    | Driving Crank                   |  |
| 8    | Gear Housing Mounting Screw     |  |
| 9    | Ball Bearing                    |  |
| 10   | Spacer                          |  |
| 11   | Ball Bearing                    |  |
| 12   | Weight Chain                    |  |
| 13   | Chain Drum                      |  |
| 14   | Bearing Retainer                |  |
| 15   | Ring Gear                       |  |
| 16   | Gear Housing Cover              |  |
| 17   | Retainer Screws                 |  |
| 18   | Planet Gear                     |  |
| 19   | Gear Housing Cover Screws       |  |
| 20   | Planet Gear Pin & Nut           |  |

#### GEAR HOUSING

| ORDER BY PLATE, FIGURE AND NAME |                                   |
|---------------------------------|-----------------------------------|
| FIG.                            | NAME                              |
| 21                              | Pinion Gear                       |
| 22                              | Hold Clear Roller                 |
| 23                              | Hold Clear Eccentric              |
| 24                              | Roller Stud, Nut & Washers        |
| 25                              | Pin                               |
| 26                              | Positive Stop Screw, Nut & Washer |