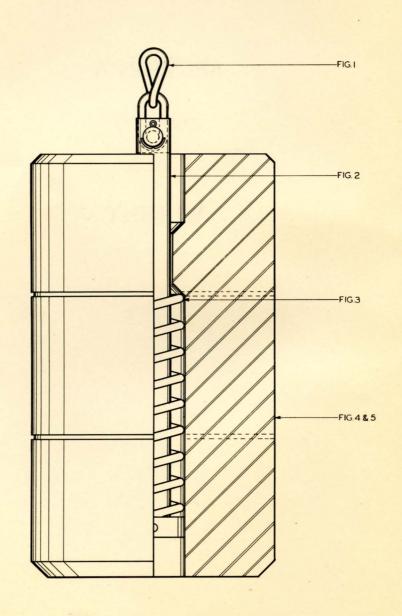

Part

SECTION A
PART 2

**MECHANISM** 

|      | ORDER BY PLATE, FIGURE AND NAME |
|------|---------------------------------|
| FIG. | NAME                            |
| A    | HEAD                            |
|      | Complete as shown               |
| 1    | Spindle                         |
| 2    | Dust Seal                       |
| 3    | Top Bearing                     |
| 4    | Bottom Bearing                  |
| 5    | Bearing Retainer Screw          |
| 6    | Bearing Retainer                |
| 7    | Oil Hole Plug                   |
| 8    | Mounting Bolt                   |
| 9    | Head Casting                    |
| 10   | Packing                         |
| 11   | Driven Crank                    |
| 12   | Cotter Pin                      |
| 13   | Crank Key                       |
| 14   | Spindle Nut                     |
| 15   | Spacer                          |
| 16   | Spindle Bearing Oil Plug        |

| ORDER BY PLATE, FIGURE AND NAME |                          |
|---------------------------------|--------------------------|
| FIG.                            | NAME                     |
| A                               | HEAD                     |
|                                 | Complete as shown        |
| 1                               | Spindle                  |
| 2                               | Dust Seal                |
| 3                               | Top Bearing              |
| 4                               | Bottom Bearing           |
| 5                               | Bearing Retainer Screw   |
| 6                               | Bearing Retainer         |
| 7                               | Oil Hole Plug            |
| 8                               | Mounting Bolt            |
| 9                               | Head Casting ·           |
| 10                              | Packing                  |
| 11                              | Driven Crank             |
| 12                              | Cotter Pin               |
| 13                              | Crank Key                |
| 14                              | Spindle Nut              |
| 15                              | Spacer                   |
| 16                              | Spindle Bearing Oil Plug |

#### **GEAR HOUSING**

#### **GEAR HOUSING**

|      | ORDER BY PLATE, FIGURE AND NAME |  |
|------|---------------------------------|--|
| FIG. | NAME                            |  |
| A    | GEAR HOUSING                    |  |
|      | Complete as shown               |  |
| 1    | T Shaft                         |  |
| 2    | Pin                             |  |
| 3    | T Shaft Nut                     |  |
| 4    | Key                             |  |
| 5    | Crank Screw, Nut & Washer       |  |
| 6    | Roller                          |  |
| 7    | Driving Crank                   |  |
| 8    | Gear Housing Mounting Screw     |  |
| 9    | Ball Bearing                    |  |
| 10   | Spacer                          |  |
| 11   | Ball Bearing                    |  |
| 12   | Weight Chain                    |  |
| 13   | Chain Drum                      |  |
| 14   | Bearing Retainer                |  |
| 15   | Ring Gear                       |  |
| 16   | Gear Housing Cover              |  |
| 17   | Retainer Screws                 |  |
| 18   | Planet Gear                     |  |
| 19   | Gear Housing Cover Screws       |  |
| 20   | Planet Gear Pin & Nut           |  |

#### GEAR HOUSING

| ORDER BY PLATE, FIGURE AND NAME |                                   |
|---------------------------------|-----------------------------------|
| FIG.                            | NAME                              |
| 21                              | Pinion Gear                       |
| 22                              | Hold Clear Roller                 |
| 23                              | Hold Clear Eccentric              |
| 24                              | Roller Stud, Nut & Washers        |
| 25                              | Pin                               |
| 26                              | Positive Stop Screw, Nut & Washer |