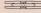

## CROSSING SIGN ORDER BY PLATE, FIGURE AND NAME

| FIG. | NAME                                                                                                                                |
|------|-------------------------------------------------------------------------------------------------------------------------------------|
| A    | CROSSING SIGN REFLECTORIZED Complete as shown with 2 brackets Fig. 1 Please indicate pipe size                                      |
| В    | CROSSING SIGN CAST ALUMINUM<br>Complete with 2 cast aluminum blades and<br>2 brackets Fig. 2 and bolts<br>Please indicate pipe size |
| С    | CROSSING SIGN SCOTCHLITE<br>Complete with 2 brackets Fig. 1                                                                         |
| 1    | Mounting Bracket<br>Complete as shown                                                                                               |
| 2    | Mounting Bracket<br>Complete as shown                                                                                               |
|      | Note: Mounting brackets fit 4", 5", 6" and 8" pipe.<br>Please indicate pipe size when ordering                                      |