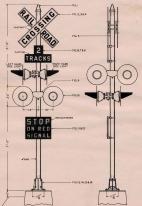

# FLASHING LIGHT SIGNAL

### WITH SIDE LIGHTS

## FLASHING LIGHT SIGNAL WITH SIDE LIGHTS

| ORDER BY PLATE, FIGURE AND NAME |                                                                                                                                   |
|---------------------------------|-----------------------------------------------------------------------------------------------------------------------------------|
| FIG.                            | NAME                                                                                                                              |
| A                               | FLASHING LIGHT SIGNAL-Two way indication<br>with side lights both sides. Complete as shown                                        |
| В                               | FLASHING LIGHT SIGNAL—Two way indication<br>with side lights both sides. Complete as shown<br>except with all signs reflectorized |
| C                               | FLASHING LIGHT SIGNAL—Two way indication<br>with side lights both sides. Complete as shown<br>except with all signs scotchlite    |
| D                               | FLASHING LIGHT SIGNAL—Two way indication<br>Complete as shown except with side lights or<br>one side only                         |
| Е                               | FLASHING LIGHT SIGNAL—Two way indication.  Complete as shown except with side lights on one side only and all signs reflectorized |
| F                               | FLASHING LIGHT SIGNAL—Two way indication.  Complete as shown except with side lights on one side only and all signs scotchlite    |

PLEASE INDICATE RIGHT OR LEFT HAND SIDE LIGHT WHEN ORDERING SIDE LIGHTS WITH ONE WAY INDI-CATION

(Continued on next page)