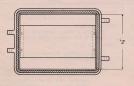

#### TERMINAL BOX

|      | ORDER BY PLATE, FIGURE AND NAME                                                                      |  |
|------|------------------------------------------------------------------------------------------------------|--|
| FIG. | NAME                                                                                                 |  |
| A    | TERMINAL BOX<br>Complete as shown with 4" terminal board                                             |  |
| В    | TERMINAL BOX<br>Complete as shown except with terminal board<br>bolted to and covering entire bottom |  |
| C    | TERMINAL BOX                                                                                         |  |

Complete without terminal board for use with self restoring switches or push button switches

Note: Please indicate whether terminal box is to be wall mounted or post mounted, and if post mounted order mounting brackets from Plate D506. Also please indicate size and location of entrance holes