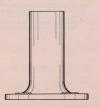

#### GRISWOLD SIGNAL CO.

BASE FOR 6" PIPE POST

#### GRISWOLD SIGNAL CO.

#### BASE

#### FOR 6" PIPE POST

|      | ORDER BY PLATE, FIGURE AND NAME |
|------|---------------------------------|
| FIG. | NAME                            |
| A    | BASE FOR 6" PIPE POST           |