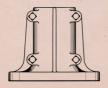

### FOR 4" PIPE POST

| ORDER BY PLATE, FIGURE AND NAME |                                                                   |
|---------------------------------|-------------------------------------------------------------------|
| FIG.                            | NAME                                                              |
| A                               | BASE Complete as shown with 9½"x9½" bolt centers                  |
| В                               | BASE Complete as shown except with 1111/46"x1111/46" bolt centers |
| 1                               | Base casting with 91/2"x91/2" bolt centers (2 Req'd.)             |
| 2                               | Base casting with 1111/46"x1111/46" bolt centers (2 Req'd.)       |
| 3                               | Clamp bolt and nut (4 Req'd.)                                     |

Note: 1111/46"x111146" bolt center bases will take 1" bolts on centers up to and including 12"x12"