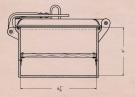

## TERMINAL BOX ORDER BY PLATE, FIGURE AND NAME

FIG.

| A | TERMINAL BOX Complete as shown with one Push Button Switch          |
|---|---------------------------------------------------------------------|
| В | TERMINAL BOX Complete as shown except with two Push Button Switches |
|   | TENNANT DOV                                                         |

NAME

Complete without Push Button and with Terminal Board in bottom

Note: Please indicate whether terminal box is to be wall mounted or post mounted, and if post mounted order mounting brackets from Plate D506. Also please indicate size and location of entrance holes.