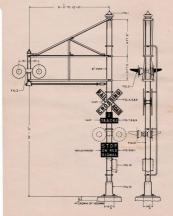

# CANTILEVER SIGNAL

# 8' TO 12' INCLUSIVE

## CANTILEVER SIGNAL 8' TO 12' INCLUSIVE

|                         | ORDER BY PLATE, FIGURE AND NAME                                                                                                                                                                                                                                                                                |  |
|-------------------------|----------------------------------------------------------------------------------------------------------------------------------------------------------------------------------------------------------------------------------------------------------------------------------------------------------------|--|
| FIG.                    | NAME                                                                                                                                                                                                                                                                                                           |  |
| A 100<br>3 500<br>8 100 | Note: If reflectorized or Scotchlite signs are wanted in place of those shown please indicate when ordering. The terminal box must also be ordered separately if desired. Cantilever signals other than those shown or listed can be furnished but it may be necessary to have a sketch of the desired signal. |  |
| A                       | CANTILEVER SIGNAL-Complete as shown                                                                                                                                                                                                                                                                            |  |
| В                       | CANTILEVER SIGNAL—Complete as shown except<br>with one way indication                                                                                                                                                                                                                                          |  |
| С                       | CANTILEVER SIGNAL—Complete as shown except<br>with two way Flashing Lights on main mast as<br>well as on jury mast                                                                                                                                                                                             |  |
| D                       | CANTILEVER SIGNAL—Complete as shown except<br>with one set of one way Flashing Lights and one<br>set of two way Flashing Lights                                                                                                                                                                                |  |
| E                       | CANTILEVER SIGNAL—Complete as shown except<br>with two sets of one way Flashing Lights                                                                                                                                                                                                                         |  |

### BE SURE TO INDICATE NUMBER OF TRACKS

(Continued on next page)