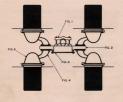

# FLASHING LIGHT SIGNAL WITH

### ILLUMINATED STOP SIGN

## FLASHING LIGHT SIGNAL WITH ILLUMINATED STOP SIGN

### ORDER BY PLATE, FIGURE AND NAME

| FIG. | NAME                                                                                                  | Plate | Fig. |
|------|-------------------------------------------------------------------------------------------------------|-------|------|
| A    | FLASHING LIGHT SIGNAL—Complete as<br>shown with Horizontally Mounted Illumi-<br>nated Stop Sign.      |       |      |
| В    | FLASHING LIGHT SIGNAL – Complete as<br>shown except with Vertically Mounted<br>Illuminated Stop Sign. |       |      |
| 1    | Pinnacle                                                                                              | D301  |      |
| 2    | Crossing Sign – Reflectorized                                                                         | D601  | A    |
| 3    | Crossing Sign – Cast                                                                                  | D601  | В    |
| 4    | Crossing Sign – Scotchlite                                                                            | D601  | С    |
| . 5  | Pipe Post<br>(4" unless otherwise specified)                                                          |       |      |
| 6    | Track Sign — Reflectorized                                                                            | D602  | A    |
| 7    | Track Sign - Cast                                                                                     | D602  | В    |
| 8    | Track Sign - Scotchlite                                                                               | D602  | C    |
| 9    | Junction Box and Crossarm Assembly                                                                    | D702  | A    |
| 10   | Flashing Lamp - Style B                                                                               | D701  | В    |

### BE SURE TO INDICATE NUMBER OF TRACKS

(Continued on next page)