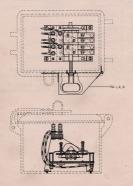

# D. C. BELL OPERATES ON 8 TO 12 VOLTS D. C.

## D. C. BELL

|      | ORDER BY PLATE, FIGURE AND NAME                           |  |  |
|------|-----------------------------------------------------------|--|--|
| FIG. | NAME                                                      |  |  |
| A    | D.C. BELL-Complete as shown with Loud Tone                |  |  |
| В    | D.C. BELL-Complete as shown with Soft Tone                |  |  |
| 1    | Cabinet (includes screws)                                 |  |  |
| 2    | Cabinet Door (includes hinge pin and lock screw)          |  |  |
| 3    | Cabinet Hood                                              |  |  |
| 4    | Gong                                                      |  |  |
| 5    | Magnet Bar Arm (Does not include contact arm and contact) |  |  |
| 6    | Magnet Bar Contact Arm (includes contact)                 |  |  |
| 7    | Adjustable Contact                                        |  |  |
| 8    | Clapper Assembly Complete (Loud Tone)                     |  |  |
| 9    | Clapper Assembly Complete (Soft Tone)                     |  |  |
| 10   | Clapper Mechanism Frame (includes mounting screws         |  |  |
| 11   | Magnet Core                                               |  |  |
| 12   | Coil                                                      |  |  |
| 13   | Condenser (Complete)                                      |  |  |
| 14   | Contact Block                                             |  |  |
| 15   | Terminal                                                  |  |  |