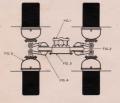

# FLASHING LIGHT SIGNAL

## FLASHING LIGHT SIGNAL

|      | ORDER BY PLATE, FIGURE AND NAME                                                                          |       |      |
|------|----------------------------------------------------------------------------------------------------------|-------|------|
| FIG. | NAME                                                                                                     | Plate | Fig. |
| A    | FLASHING LIGHT SIGNAL—Complete as shown                                                                  |       |      |
| В    | FLASHING LIGHT SIGNAL—Complete as<br>shown except with one way indication                                |       |      |
| С    | FLASHING LIGHT SIGNAL—Complete as<br>shown except with all signs reflectorized                           |       |      |
| D    | FLASHING LIGHT SIGNAL—Complete as<br>shown except with one way indication<br>and all signs reflectorized |       |      |
| E    | FLASHING LIGHT SIGNAL—Complete as<br>shown except with all signs scotchlite                              |       |      |
| F    | FLASHING LIGHT SIGNAL—Complete as<br>shown except with one way indication<br>and all signs scotchlite    |       |      |
| 1    | Pinnacle                                                                                                 | D301  | -    |
| 2    | Crossing Sign-Cast                                                                                       | D601  | В    |
| 3    | Crossing Sign-Reflectorized                                                                              | D601  | A    |
| 4    | Crossing Sign-Scotchlite                                                                                 | D601  | C    |

### BE SURE TO INDICATE NUMBER OF TRACKS

(Continued on next page)