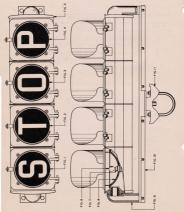

#### ILLUMINATED STOP

SIGN

#### ILLUMINATED STOP

FIG.

#### SIGN

NAME

| A  | ILLUMINATED STOP SIGN – Complete as shown<br>for Horizontal Mounting                   |
|----|----------------------------------------------------------------------------------------|
| В  | ILLUMINATED STOP SIGN – Complete as shown except for Vertical Mounting                 |
| 1  | Red Lens Letter "S" Complete with Gasket and Lens<br>Clamps                            |
| 2  | Red Lens Letter "T" Complete with Gasket and Lens<br>Clamps                            |
| 3  | Red Lens Letter "O" Complete with Gasket and Lens<br>Clamps                            |
| 4  | Red Lens Letter "P" Complete with Gasket and Lens<br>Clamps                            |
| 5  | Four Unit Lamp Housing Complete with Doors and<br>Visors                               |
| 6  | Bulb (10-18 Signal Precision)                                                          |
| 7  | D.C. Adaptor                                                                           |
| 8  | Reflector                                                                              |
| 9  | Support Bracket Complete with Nipple, Washer, Lock-<br>nut, Bushing and Mounting Bolts |
| 10 | Support Channel Complete with Covers                                                   |
| 11 | Mounting Bracket Complete with "U" Bolts                                               |

Note: Mounting bracket fits 4", 5", 6" and 8" pipe. Please indicate pipe size when ordering.

NOTES

SECTION D
PART 7
Lights