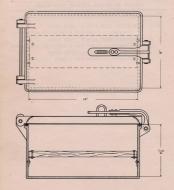

5

|      | ORDER BY PLATE, FIGURE AND NAME                                                  |  |
|------|----------------------------------------------------------------------------------|--|
| FIG. | NAME                                                                             |  |
| A    | TERMINAL BOX FOR 4" PIPE POST Complete as shown with U bolts, nuts and washer    |  |
| В    | TERMINAL BOX FOR 6" PIPE POST<br>Complete as shown with U bolts, nuts and washer |  |
| С    | TERMINAL BOX FOR 8" PIPE POST Complete as shown with U bolts, nuts and washer    |  |

#### TERMINAL BOX

|      | ORDER BY PLATE, FIGURE AND NAME                                                                      |  |
|------|------------------------------------------------------------------------------------------------------|--|
| FIG. | NAME                                                                                                 |  |
| Λ    | TERMINAL BOX Complete as shown with 4" terminal board                                                |  |
| В    | TERMINAL BOX<br>Complete as shown except with terminal board<br>bolted to and covering entire bottom |  |
| c    | TERMINAL BOX                                                                                         |  |

Complete without terminal board for use with selfrestoring switches or push button switches

Note: Please indicate whether terminal box is to be wall mounted or post mounted, and if post mounted order mounting brackets from Plate D506. Also please indicate size and location of entrance holes.