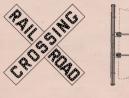

#### CROSSING SIGN

## CROSSING SIGN ORDER BY PLATE, FIGURE AND NAME

| FIG. | NAME                                                                                                                                |
|------|-------------------------------------------------------------------------------------------------------------------------------------|
| A    | CROSSING SIGN REFLECTORIZED Complete as shown with 2 brackets Fig. 1 Please indicate pipe size                                      |
| В    | CROSSING SIGN CAST ALUMINUM<br>Complete with 2 cast aluminum blades and<br>2 brackets Fig. 2 and bolts<br>Please indicate pipe size |
| С    | CROSSING SIGN SCOTCHLITE<br>Complete with 2 brackets Fig. 1                                                                         |
| 1    | Mounting Bracket<br>Complete as shown                                                                                               |
| 2    | Mounting Bracket<br>Complete as shown                                                                                               |
|      | Note: Mounting brackets fit 4", 5", 6" and 8" pipe.<br>Please indicate pipe size when ordering                                      |