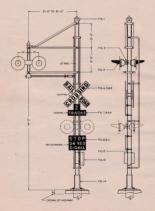

# CANTILEVER SIGNAL 5' TO 8' INCLUSIVE

### GRISWOLD SIGNAL CO.

## CANTILEVER SIGNAL 5' TO 8' INCLUSIVE

|      | ORDER BY PLATE, FIGURE AND NAME                                                                                                                                                                                                                                                                               |  |
|------|---------------------------------------------------------------------------------------------------------------------------------------------------------------------------------------------------------------------------------------------------------------------------------------------------------------|--|
| FIG. | NAME                                                                                                                                                                                                                                                                                                          |  |
|      | Note:  If reflectorized or Scotchlite signs are wanted it place of those shown, please indicate when ordering The terminal box must also be ordered separately if desired. Cantilever signals other than those show or listed can be furnished, but it may be necessary to have sketch of the desired signal. |  |
| A    | CANTILEVER SIGNAL-Complete as shown                                                                                                                                                                                                                                                                           |  |
| В    | CANTILEVER SIGNAL—Complete as shown except with one way indication                                                                                                                                                                                                                                            |  |
| С    | CANTILEVER SIGNAL—Complete as shown except<br>with two way Flashing Lights on main mast as<br>well as on jury mast                                                                                                                                                                                            |  |
| D    | CANTILEVER SIGNAL—Complete as shown except<br>with one set of one way Flashing Lights and one<br>set of two way Flashing Lights                                                                                                                                                                               |  |
| Е    | CANTILEVER SIGNAL—Complete as shown except<br>with two sets of one way Flashing Lights                                                                                                                                                                                                                        |  |

### BE SURE TO INDICATE NUMBER OF TRACKS

(Continued on next page).