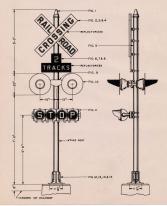

# FLASHING LIGHT SIGNAL WITH

### ILLUMINATED STOP SIGN

## FLASHING LIGHT SIGNAL WITH ILLUMINATED STOP SIGN

### ORDER BY PLATE, FIGURE AND NAME

| FIG. | NAME                                                                                                  | Plate | Fig. |
|------|-------------------------------------------------------------------------------------------------------|-------|------|
| A    | FLASHING LIGHT SIGNAL—Complete as<br>shown with Horizontally Mounted Illumi-<br>nated Stop Sign.      |       |      |
| В    | FLASHING LIGHT SIGNAL – Complete as<br>shown except with Vertically Mounted<br>Illuminated Stop Sign. |       |      |
| 1    | Pinnacle                                                                                              | D301  |      |
| 2    | Crossing Sign – Reflectorized                                                                         | D601  | A    |
| 3    | Crossing Sign – Cast                                                                                  | D601  | В    |
| 4    | Crossing Sign – Scotchlite                                                                            | D601  | С    |
| . 5  | Pipe Post<br>(4" unless otherwise specified)                                                          |       |      |
| 6    | Track Sign — Reflectorized                                                                            | D602  | A    |
| 7    | Track Sign - Cast                                                                                     | D602  | В    |
| 8    | Track Sign - Scotchlite                                                                               | D602  | C    |
| 9    | Junction Box and Crossarm Assembly                                                                    | D702  | A    |
| 10   | Flashing Lamp - Style B                                                                               | D701  | В    |

### BE SURE TO INDICATE NUMBER OF TRACKS

(Continued on next page)