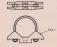

## PINNACLES

### **PINNACLES**

| ORDER BY PLATE, FIGURE AND NAME |                                                         |
|---------------------------------|---------------------------------------------------------|
| FIG.                            | NAME                                                    |
| A                               | PINNACLE for 4" Pipe Post<br>Complete as shown          |
| В                               | PINNACLE for 5", 6" & 8" Pipe Post<br>Complete as shown |

(PLEASE STATE PIPE SIZE WHEN ORDERING)

NOTES

Part

SECTION D
PART 4
Bases

PLATE D4