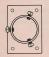

### FOR 4" PIPE POST

| ORDER BY PLATE, FIGURE AND NAME |                                                                   |
|---------------------------------|-------------------------------------------------------------------|
| FIG.                            | NAME                                                              |
| A                               | BASE Complete as shown with 9½"x9½" bolt centers                  |
| В                               | BASE Complete as shown except with 1111/46"x1111/46" bolt centers |
| 1                               | Base casting with 91/2"x91/2" bolt centers (2 Req'd.)             |
| 2                               | Base casting with 1111/46"x1111/46" bolt centers (2 Req'd.)       |
| 3                               | Clamp bolt and nut (4 Req'd.)                                     |

Note: 1111/46"x111146" bolt center bases will take 1" bolts on centers up to and including 12"x12"