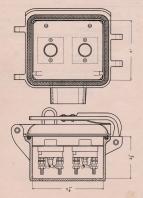

## TERMINAL BOX ORDER BY PLATE, FIGURE AND NAME

FIG.

| A | TERMINAL BOX Complete as shown with one Push Button Switch          |
|---|---------------------------------------------------------------------|
| В | TERMINAL BOX Complete as shown except with two Push Button Switches |
|   | TENNANT DOV                                                         |

NAME

Complete without Push Button and with Terminal Board in bottom

Note: Please indicate whether terminal box is to be wall mounted or post mounted, and if post mounted order mounting brackets from Plate D506. Also please indicate size and location of entrance holes.