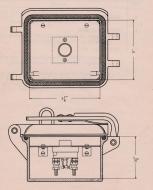

## TERMINAL BOX FOR TOP OF POST MOUNTING

## TERMINAL BOX FOR TOP OF POST MOUNTING

|      | ORDER BY PLATE, FIGURE AND NAME                                                                                          |  |
|------|--------------------------------------------------------------------------------------------------------------------------|--|
| FIG. | NAME                                                                                                                     |  |
| A    | TERMINAL BOX FOR MOUNTING ON TOP OF S' PIPE POST Complete as shown with two Push Button Switches                         |  |
| В    | TERMINAL BOX FOR MOUNTING ON TOP OF 2' PIPE POST Complete as shown with two Push Button Switches                         |  |
| C    | TERMINAL BOX FOR MOUNTING ON TOP OF 3° PIPE POST Complete as shown except with one Push Button Switch                    |  |
| D    | TERMINAL BOX FOR MOUNTING ON TOP OF 2' PIPE POST Complete as shown except with one Push Buttor Switch                    |  |
| E    | TERMINAL BOX FOR MOUNTING ON TOP OF 3' PIPE POST Complete with Push Button Switches and with Terminal Board in bottom    |  |
| F    | TERMINAL BOX FOR MOUNTING ON TOP OF 2' PIPE POST Complete without Push Button Switches and with Terminal Board in bottom |  |