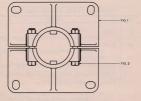

### **PINNACLES**

| ORDER BY PLATE, FIGURE AND NAME |                                                         |
|---------------------------------|---------------------------------------------------------|
| FIG.                            | NAME                                                    |
| A                               | PINNACLE for 4" Pipe Post<br>Complete as shown          |
| В                               | PINNACLE for 5", 6" & 8" Pipe Post<br>Complete as shown |

(PLEASE STATE PIPE SIZE WHEN ORDERING)

NOTES

Part

SECTION D
PART 4
Bases

PLATE D4