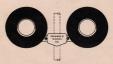

# D. C. BELL OPERATES ON 8 TO 12 VOLTS D. C.

## D. C. BELL

|      | ORDER BY PLATE, FIGURE AND NAME                           |  |  |
|------|-----------------------------------------------------------|--|--|
| FIG. | NAME                                                      |  |  |
| A    | D.C. BELL-Complete as shown with Loud Tone                |  |  |
| В    | D.C. BELL-Complete as shown with Soft Tone                |  |  |
| 1    | Cabinet (includes screws)                                 |  |  |
| 2    | Cabinet Door (includes hinge pin and lock screw)          |  |  |
| 3    | Cabinet Hood                                              |  |  |
| 4    | Gong                                                      |  |  |
| 5    | Magnet Bar Arm (Does not include contact arm and contact) |  |  |
| 6    | Magnet Bar Contact Arm (includes contact)                 |  |  |
| 7    | Adjustable Contact                                        |  |  |
| 8    | Clapper Assembly Complete (Loud Tone)                     |  |  |
| 9    | Clapper Assembly Complete (Soft Tone)                     |  |  |
| 10   | Clapper Mechanism Frame (includes mounting screws         |  |  |
| 11   | Magnet Core                                               |  |  |
| 12   | Coil                                                      |  |  |
| 13   | Condenser (Complete)                                      |  |  |
| 14   | Contact Block                                             |  |  |
| 15   | Terminal                                                  |  |  |