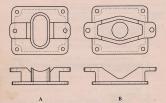

### **PINNACLES**

| ORDER BY PLATE, FIGURE AND NAME |                                                         |
|---------------------------------|---------------------------------------------------------|
| FIG.                            | NAME                                                    |
| A                               | PINNACLE for 4" Pipe Post<br>Complete as shown          |
| В                               | PINNACLE for 5", 6" & 8" Pipe Post<br>Complete as shown |

(PLEASE STATE PIPE SIZE WHEN ORDERING)

NOTES

Part

SECTION D
PART 4
Bases

PLATE D4