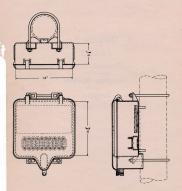

5

|      | ORDER BY PLATE, FIGURE AND NAME                                                  |  |
|------|----------------------------------------------------------------------------------|--|
| FIG. | NAME                                                                             |  |
| A    | TERMINAL BOX FOR 4" PIPE POST Complete as shown with U bolts, nuts and washer    |  |
| В    | TERMINAL BOX FOR 6" PIPE POST<br>Complete as shown with U bolts, nuts and washer |  |
| С    | TERMINAL BOX FOR 8" PIPE POST Complete as shown with U bolts, nuts and washer    |  |

#### TERMINAL BOX

|      | ORDER BY PLATE, FIGURE AND NAME                                                                      |  |
|------|------------------------------------------------------------------------------------------------------|--|
| FIG. | NAME                                                                                                 |  |
| Λ    | TERMINAL BOX Complete as shown with 4" terminal board                                                |  |
| В    | TERMINAL BOX<br>Complete as shown except with terminal board<br>bolted to and covering entire bottom |  |
| c    | TERMINAL BOX                                                                                         |  |

Complete without terminal board for use with selfrestoring switches or push button switches

Note: Please indicate whether terminal box is to be wall mounted or post mounted, and if post mounted order mounting brackets from Plate D506. Also please indicate size and location of entrance holes.