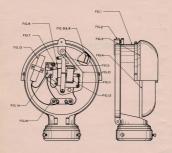

# FLASHING LAMP STYLE A

# FLASHING LAMP STYLE A

| FIG. | NAME                                                                       |
|------|----------------------------------------------------------------------------|
| FIG. | NAME                                                                       |
| A    | STYLE A LAMP UNIT—D.C. (Left Hand)<br>Complete as shown                    |
| В    | STYLE A LAMP UNIT—D.C. (Right Hand) Complete as shown except opposite hand |
| С    | STYLE A LAMP UNIT—A.C. (Left Hand)<br>Complete as shown                    |
| D    | STYLE A LAMP UNIT—A.C. (Right Hand)<br>Complete as shown                   |
| 1    | Visor (with Mounting Screws)                                               |
| 2    | Background (with Mounting Screws)                                          |
| 3    | Door Frame-Left Hand (with Lock Screw, Lens Clip<br>and Hinge Pin)         |
| 4    | Door Frame—Right Hand (with Lock Screw, Lens Clip<br>and Hinge Pin)        |
| 5    | Lamp Body (with Reflector Mounting Screws)                                 |
| 6    | Reflector-D.C.                                                             |
| 7    | Reflector—A.C.                                                             |
| 8    | Socket-D.C.                                                                |
| 9    | Socket—A.C.                                                                |
| 10   | Insulator-D.C.                                                             |
| 11   | Insulator—A.C.                                                             |
| 12   | Bulb-D.C. (10-18 Signal Precision)                                         |
| 13   | Bulb-A.C.                                                                  |
| 14   | Mounting Bolt (Complete)                                                   |
| 15   | Door Packing                                                               |
| 16   | Lens Gasket                                                                |
| 17   | Lens (Please State Spread and Deflection)                                  |