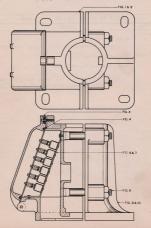

## JUNCTION BOX BASE FOR 4" PIPE POST

## JUNCTION BOX BASE FOR 4" PIPE POST

| ORDER BY PLATE, FIGURE AND NAME |                                                                        |
|---------------------------------|------------------------------------------------------------------------|
| FIG.                            | NAME                                                                   |
| A                               | JUNCTION BOX BASE-1111/46" x1111/46" Bolt Centers<br>Complete as shown |
| В                               | JUNCTION BOX BASE-94"x94" Bolt Centers<br>Complete as shown            |
| 1                               | Junction box base casting-1111/16" x1111/16" bolt centers              |
| 2                               | Junction box base casting-9\"x9\" bolt centers                         |
| 3                               | Door (Fits both junction box eastings)                                 |
| 4                               | Door Packing                                                           |
| 5                               | Vertical terminal clip with 6 terminals                                |
| 6                               | Horizontal terminal clip with 6 terminals (Top)                        |
| 7                               | Horizontal terminal clip with 6 terminals (Bottom)                     |
| 8                               | Clamp Bolt and Nuts (4 Req'd.)                                         |
| 9                               | Base Casting-Plate D401 Fig. 1                                         |
| 10                              | Base Casting-Plate D401 Fig. 2                                         |

Note: 111½/6"x11½/6" bolt centers will take 1" bolts on centers up to and including 12"x12". Junction box is furnished with 6 terminals unless otherwise specified. Two terminal clips with 6 terminals each can be furnished on request.