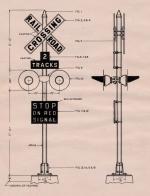

# FLASHING LIGHT SIGNAL

## FLASHING LIGHT SIGNAL

|      | ORDER BY PLATE, FIGURE AND NAME                                                                          |       |      |
|------|----------------------------------------------------------------------------------------------------------|-------|------|
| FIG. | NAME                                                                                                     | Plate | Fig. |
| A    | FLASHING LIGHT SIGNAL—Complete as shown                                                                  |       |      |
| В    | FLASHING LIGHT SIGNAL—Complete as<br>shown except with one way indication                                |       |      |
| С    | FLASHING LIGHT SIGNAL—Complete as<br>shown except with all signs reflectorized                           |       |      |
| D    | FLASHING LIGHT SIGNAL—Complete as<br>shown except with one way indication<br>and all signs reflectorized |       |      |
| E    | FLASHING LIGHT SIGNAL—Complete as<br>shown except with all signs scotchlite                              |       |      |
| F    | FLASHING LIGHT SIGNAL—Complete as<br>shown except with one way indication<br>and all signs scotchlite    |       |      |
| 1    | Pinnacle                                                                                                 | D301  | -    |
| 2    | Crossing Sign-Cast                                                                                       | D601  | В    |
| 3    | Crossing Sign-Reflectorized                                                                              | D601  | A    |
| 4    | Crossing Sign-Scotchlite                                                                                 | D601  | C    |

### BE SURE TO INDICATE NUMBER OF TRACKS

(Continued on next page)