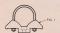

# FLASHING LIGHT SIGNAL

## FLASHING LIGHT SIGNAL

|      | ORDER BY PLATE, FIGURE AND NAME                                                                          |       |      |
|------|----------------------------------------------------------------------------------------------------------|-------|------|
| FIG. | NAME                                                                                                     | Plate | Fig. |
| A    | FLASHING LIGHT SIGNAL—Complete as shown                                                                  |       |      |
| В    | FLASHING LIGHT SIGNAL—Complete as<br>shown except with one way indication                                |       |      |
| С    | FLASHING LIGHT SIGNAL—Complete as<br>shown except with all signs reflectorized                           |       |      |
| D    | FLASHING LIGHT SIGNAL—Complete as<br>shown except with one way indication<br>and all signs reflectorized |       |      |
| E    | FLASHING LIGHT SIGNAL—Complete as<br>shown except with all signs scotchlite                              |       |      |
| F    | FLASHING LIGHT SIGNAL—Complete as<br>shown except with one way indication<br>and all signs scotchlite    |       |      |
| 1    | Pinnacle                                                                                                 | D301  | -    |
| 2    | Crossing Sign-Cast                                                                                       | D601  | В    |
| 3    | Crossing Sign-Reflectorized                                                                              | D601  | A    |
| 4    | Crossing Sign-Scotchlite                                                                                 | D601  | C    |

### BE SURE TO INDICATE NUMBER OF TRACKS

(Continued on next page)