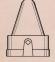

## PINNACLES

### **PINNACLES**

| ORDER BY PLATE, FIGURE AND NAME |                                                         |
|---------------------------------|---------------------------------------------------------|
| FIG.                            | NAME                                                    |
| A                               | PINNACLE for 4" Pipe Post<br>Complete as shown          |
| В                               | PINNACLE for 5", 6" & 8" Pipe Post<br>Complete as shown |

(PLEASE STATE PIPE SIZE WHEN ORDERING)

NOTES

Part

SECTION D
PART 4
Bases

PLATE D4