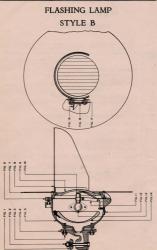

# GRISWOLD SIGNAL CO.

# FLASHING LAMP STYLE B

| ORDER BY PLATE, FIGURE AND NAME |                                                                                |  |  |
|---------------------------------|--------------------------------------------------------------------------------|--|--|
| FIG.                            | NAME                                                                           |  |  |
| A                               | STYLE B LAMP UNIT WITH SIDELIGHTS<br>Complete as shown                         |  |  |
| В                               | STYLE B LAMP UNIT WITHOUT SIDELIGHTS<br>Complete as shown except no sidelights |  |  |
| 1                               | Lamp Bracket Washer                                                            |  |  |
| 2                               | Mounting Bolt, Nut and Washer                                                  |  |  |
| 3                               | Aligning Screw and Washer                                                      |  |  |
| 4                               | Precision Aligning Bracket                                                     |  |  |
| 5                               | Lamp Body (with Mirror Clips and Mounting Pads)                                |  |  |
| 6                               | Door Frame (with Lock Screw, Lens Clips and Hinge Pi                           |  |  |
| 7                               | Background (with Mounting Screws)                                              |  |  |
| 8                               | Visor (with Mounting Screws)                                                   |  |  |
| 9                               | Lens (Please State Spread and Deflection)                                      |  |  |
| 10                              | Socket (with Leads and Fixture Nuts)                                           |  |  |
| 11                              | Socket Holder and Adjusting Arm Assembly                                       |  |  |
| 12                              | Vent                                                                           |  |  |
| 13                              | Bulb (10-18 Signal Precision)                                                  |  |  |
| 14                              | Mangin Mirror                                                                  |  |  |
| 15                              | Sidelight Shade                                                                |  |  |
| 16                              | Sidelight Glass                                                                |  |  |
| 17                              | Sidelight Gasket                                                               |  |  |
|                                 |                                                                                |  |  |