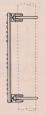

5

|      | ORDER BY PLATE, FIGURE AND NAME                                                  |  |
|------|----------------------------------------------------------------------------------|--|
| FIG. | NAME                                                                             |  |
| A    | TERMINAL BOX FOR 4" PIPE POST Complete as shown with U bolts, nuts and washer    |  |
| В    | TERMINAL BOX FOR 6" PIPE POST<br>Complete as shown with U bolts, nuts and washer |  |
| С    | TERMINAL BOX FOR 8" PIPE POST Complete as shown with U bolts, nuts and washer    |  |

#### TERMINAL BOX

|      | ORDER BY PLATE, FIGURE AND NAME                                                                      |  |
|------|------------------------------------------------------------------------------------------------------|--|
| FIG. | NAME                                                                                                 |  |
| Λ    | TERMINAL BOX Complete as shown with 4" terminal board                                                |  |
| В    | TERMINAL BOX<br>Complete as shown except with terminal board<br>bolted to and covering entire bottom |  |
| c    | TERMINAL BOX                                                                                         |  |

Complete without terminal board for use with selfrestoring switches or push button switches

Note: Please indicate whether terminal box is to be wall mounted or post mounted, and if post mounted order mounting brackets from Plate D506. Also please indicate size and location of entrance holes.