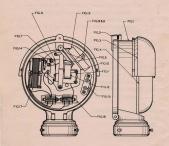

# GRISWOLD SIGNAL CO.

# FLASHING LAMP STYLE B

| ORDER BY PLATE, FIGURE AND NAME |                                                                                |  |  |
|---------------------------------|--------------------------------------------------------------------------------|--|--|
| FIG.                            | NAME                                                                           |  |  |
| A                               | STYLE B LAMP UNIT WITH SIDELIGHTS<br>Complete as shown                         |  |  |
| В                               | STYLE B LAMP UNIT WITHOUT SIDELIGHTS<br>Complete as shown except no sidelights |  |  |
| 1                               | Lamp Bracket Washer                                                            |  |  |
| 2                               | Mounting Bolt, Nut and Washer                                                  |  |  |
| 3                               | Aligning Screw and Washer                                                      |  |  |
| 4                               | Precision Aligning Bracket                                                     |  |  |
| 5                               | Lamp Body (with Mirror Clips and Mounting Pads)                                |  |  |
| 6                               | Door Frame (with Lock Screw, Lens Clips and Hinge Pi                           |  |  |
| 7                               | Background (with Mounting Screws)                                              |  |  |
| 8                               | Visor (with Mounting Screws)                                                   |  |  |
| 9                               | Lens (Please State Spread and Deflection)                                      |  |  |
| 10                              | Socket (with Leads and Fixture Nuts)                                           |  |  |
| 11                              | Socket Holder and Adjusting Arm Assembly                                       |  |  |
| 12                              | Vent                                                                           |  |  |
| 13                              | Bulb (10-18 Signal Precision)                                                  |  |  |
| 14                              | Mangin Mirror                                                                  |  |  |
| 15                              | Sidelight Shade                                                                |  |  |
| 16                              | Sidelight Glass                                                                |  |  |
| 17                              | Sidelight Gasket                                                               |  |  |
|                                 |                                                                                |  |  |