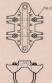

## JUNCTION BOX BASE FOR 4" PIPE POST

## JUNCTION BOX BASE FOR 4" PIPE POST

| ORDER BY PLATE, FIGURE AND NAME |                                                                        |
|---------------------------------|------------------------------------------------------------------------|
| FIG.                            | NAME                                                                   |
| A                               | JUNCTION BOX BASE-1111/46" x1111/46" Bolt Centers<br>Complete as shown |
| В                               | JUNCTION BOX BASE-94"x94" Bolt Centers<br>Complete as shown            |
| 1                               | Junction box base casting-1111/16" x1111/16" bolt centers              |
| 2                               | Junction box base casting-9\"x9\" bolt centers                         |
| 3                               | Door (Fits both junction box eastings)                                 |
| 4                               | Door Packing                                                           |
| 5                               | Vertical terminal clip with 6 terminals                                |
| 6                               | Horizontal terminal clip with 6 terminals (Top)                        |
| 7                               | Horizontal terminal clip with 6 terminals (Bottom)                     |
| 8                               | Clamp Bolt and Nuts (4 Req'd.)                                         |
| 9                               | Base Casting-Plate D401 Fig. 1                                         |
| 10                              | Base Casting-Plate D401 Fig. 2                                         |

Note: 111½/6"x11½/6" bolt centers will take 1" bolts on centers up to and including 12"x12". Junction box is furnished with 6 terminals unless otherwise specified. Two terminal clips with 6 terminals each can be furnished on request.