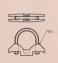

### **PINNACLES**

| ORDER BY PLATE, FIGURE AND NAME |                                                         |
|---------------------------------|---------------------------------------------------------|
| FIG.                            | NAME                                                    |
| A                               | PINNACLE for 4" Pipe Post<br>Complete as shown          |
| В                               | PINNACLE for 5", 6" & 8" Pipe Post<br>Complete as shown |

(PLEASE STATE PIPE SIZE WHEN ORDERING)

NOTES

Part

SECTION D
PART 4
Bases

PLATE D4