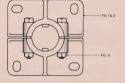

### BASE

### FOR 4" PIPE POST

| ORDER BY PLATE, FIGURE AND NAME |                                                                   |
|---------------------------------|-------------------------------------------------------------------|
| FIG.                            | NAME                                                              |
| A                               | BASE Complete as shown with 9½"x9½" bolt centers                  |
| В                               | BASE Complete as shown except with 1111/46"x1111/46" bolt centers |
| 1                               | Base casting with 91/2"x91/2" bolt centers (2 Req'd.)             |
| 2                               | Base casting with 1111/46"x1111/46" bolt centers (2 Req'd.)       |
| 3                               | Clamp bolt and nut (4 Req'd.)                                     |

Note: 1111/46"x111146" bolt center bases will take 1" bolts on centers up to and including 12"x12"