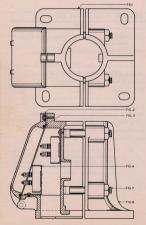

# JUNCTION BOX BASE FOR 5" PIPE POST

#### JUNCTION BOX BASE FOR 5" PIPE POST

|      | ORDER BY PLATE, FIGURE AND NAME                                   |  |
|------|-------------------------------------------------------------------|--|
| FIG. | NAME                                                              |  |
| A    | JUNCTION BOX BASE-1111/4"x11/4" Bolt Centers<br>Complete as shown |  |
| 1    | Junction Box Base casting                                         |  |
| 2    | Door                                                              |  |
| 3    | Door Packing                                                      |  |
| 4    | Vertical terminal clip with 6 terminals                           |  |
| 5    | Horizontal terminal clip with 6 terminals (Top)                   |  |
| 6    | Horizontal terminal clip with 6 terminals (Bottom)                |  |
| 7    | Clamp Bolt and Nuts (4 Req'd.)                                    |  |
| 8    | Base Casting-Plate D402 Fig. 2                                    |  |

Note: 1111/6"x111116" bolt centers will take 1" bolts on centers up to and including 12"x12". Junction box is furnished with 6 terminals unless otherwise specified. Two terminal clips with 6 terminals each can be furnished on request.