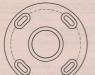

## GRISWOLD SIGNAL CO.

## BASE

## FOR 4" PIPE POST

### BASE

### FOR 4" PIPE POST

| ORDER BY PLATE, FIGURE AND NAME |                                                                   |
|---------------------------------|-------------------------------------------------------------------|
| FIG.                            | NAME                                                              |
| A                               | BASE Complete as shown with 9½"x9½" bolt centers                  |
| В                               | BASE Complete as shown except with 1111/46"x1111/46" bolt centers |
| 1                               | Base casting with 91/2"x91/2" bolt centers (2 Req'd.)             |
| 2                               | Base casting with 1111/46"x1111/46" bolt centers (2 Req'd.)       |
| 3                               | Clamp bolt and nut (4 Req'd.)                                     |

Note: 1111/46"x111146" bolt center bases will take 1" bolts on centers up to and including 12"x12"