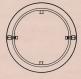

## PINNACLES

### **PINNACLES**

| ORDER BY PLATE, FIGURE AND NAME |                                                         |
|---------------------------------|---------------------------------------------------------|
| FIG.                            | NAME                                                    |
| A                               | PINNACLE for 4" Pipe Post<br>Complete as shown          |
| В                               | PINNACLE for 5", 6" & 8" Pipe Post<br>Complete as shown |

(PLEASE STATE PIPE SIZE WHEN ORDERING)

NOTES

Part

SECTION D
PART 4
Bases

PLATE D4