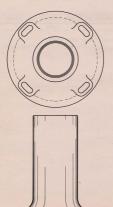

# GRISWOLD SIGNAL CO.

## JUNCTION BOX BASE FOR 4" PIPE POST

## JUNCTION BOX BASE FOR 4" PIPE POST

| ORDER BY PLATE, FIGURE AND NAME |                                                                        |
|---------------------------------|------------------------------------------------------------------------|
| FIG.                            | NAME                                                                   |
| A                               | JUNCTION BOX BASE-1111/46" x1111/46" Bolt Centers<br>Complete as shown |
| В                               | JUNCTION BOX BASE-94"x94" Bolt Centers<br>Complete as shown            |
| 1                               | Junction box base casting-1111/16" x1111/16" bolt centers              |
| 2                               | Junction box base casting-9\"x9\" bolt centers                         |
| 3                               | Door (Fits both junction box eastings)                                 |
| 4                               | Door Packing                                                           |
| 5                               | Vertical terminal clip with 6 terminals                                |
| 6                               | Horizontal terminal clip with 6 terminals (Top)                        |
| 7                               | Horizontal terminal clip with 6 terminals (Bottom)                     |
| 8                               | Clamp Bolt and Nuts (4 Req'd.)                                         |
| 9                               | Base Casting-Plate D401 Fig. 1                                         |
| 10                              | Base Casting-Plate D401 Fig. 2                                         |

Note: 111½/6"x11½/6" bolt centers will take 1" bolts on centers up to and including 12"x12". Junction box is furnished with 6 terminals unless otherwise specified. Two terminal clips with 6 terminals each can be furnished on request.