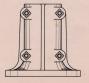

#### GRISWOLD SIGNAL CO.

BASE FOR 6" PIPE POST

#### BASE

#### FOR 6" PIPE POST

|      | ORDER BY PLATE, FIGURE AND NAME |
|------|---------------------------------|
| FIG. | NAME                            |
| A    | BASE FOR 6" PIPE POST           |