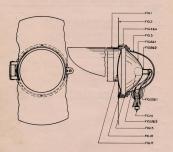

#### GRISWOLD SIGNAL CO.

FLASHING LIGHT SIGNAL UNIT

## FLASHING LIGHT SIGNAL UNIT

ORDER BY PLATE FIGURE AND NAME

| FIG. | NAME                                                                    |
|------|-------------------------------------------------------------------------|
| A    | FLASHING LIGHT SIGNAL UNIT<br>Complete as shown                         |
| В    | FLASHING LIGHT SIGNAL UNIT<br>One way indication only                   |
| С    | FLASHING LIGHT SIGNAL UNIT<br>Complete as shown except with side lights |
| D    | FLASHING LIGHT SIGNAL UNIT One way indication with side lights          |
| 1    | Saddle (with bolts, nuts and washers)                                   |
| 2    | Junction Box and Cross Arm                                              |
| 3    | Junction Box Cover                                                      |
| 4    | Lamp Bracket (4 Req'd.)                                                 |
| 5    | Lamp and Aligning Bracket complete (See Plate D702)                     |

Please indicate pipe size when ordering

PLATE D70