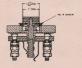

5

|      | ORDER BY PLATE, FIGURE AND NAME                                                  |  |
|------|----------------------------------------------------------------------------------|--|
| FIG. | NAME                                                                             |  |
| A    | TERMINAL BOX FOR 4" PIPE POST Complete as shown with U bolts, nuts and washer    |  |
| В    | TERMINAL BOX FOR 6" PIPE POST<br>Complete as shown with U bolts, nuts and washer |  |
| С    | TERMINAL BOX FOR 8" PIPE POST Complete as shown with U bolts, nuts and washer    |  |

#### TERMINAL BOX

|      | ORDER BY PLATE, FIGURE AND NAME                                                                      |  |
|------|------------------------------------------------------------------------------------------------------|--|
| FIG. | NAME                                                                                                 |  |
| Λ    | TERMINAL BOX Complete as shown with 4" terminal board                                                |  |
| В    | TERMINAL BOX<br>Complete as shown except with terminal board<br>bolted to and covering entire bottom |  |
| c    | TERMINAL BOX                                                                                         |  |

Complete without terminal board for use with selfrestoring switches or push button switches

Note: Please indicate whether terminal box is to be wall mounted or post mounted, and if post mounted order mounting brackets from Plate D506. Also please indicate size and location of entrance holes.